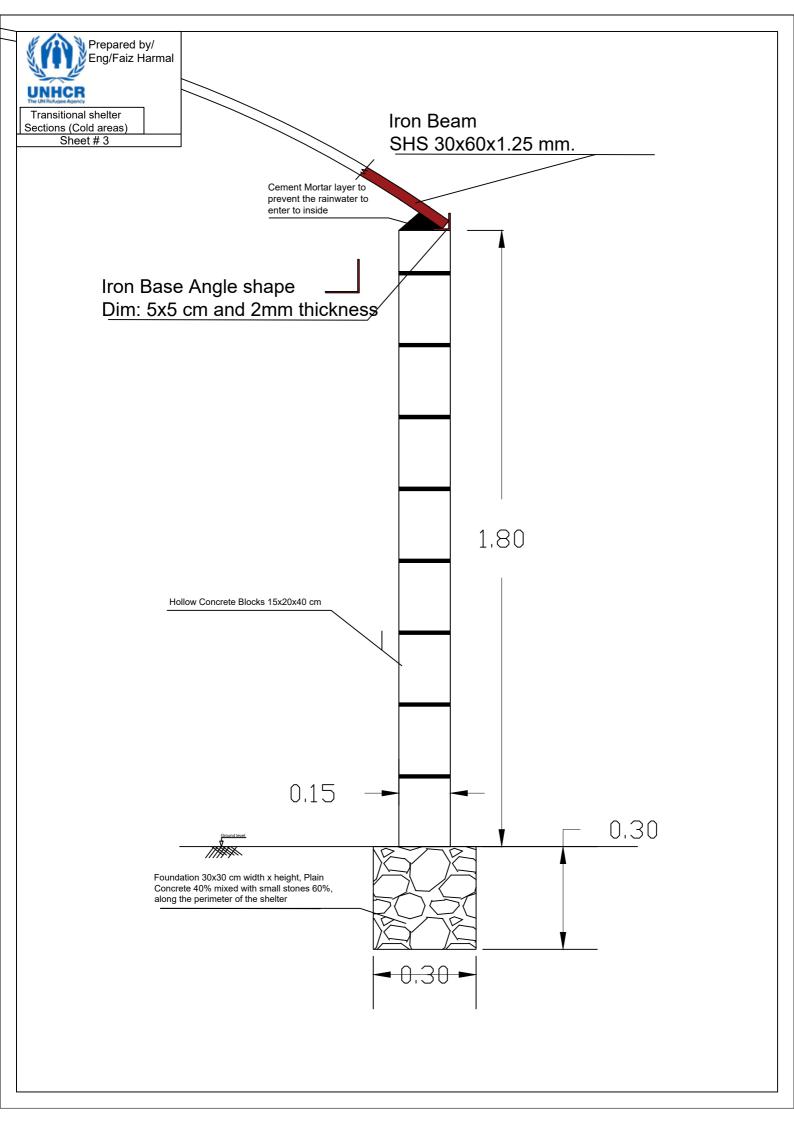

#### عدد الخيم التي سوف يتم تنفيذها في مخيم شاطى عميش(31), مخيم شاطى عصب (30), مخيم المدورة (35) و مخيم الظهرة (25) مديرية العشة محافظة عمران باجمالي عدد (121) ماوى قابل للزيادة او النقصان

| السعر الإجمالي ملاحظات | كتابة | رقما | الكمية | الوحدة |                                                                                                                                                                                                                                                                                                                                                                                                                                                                                                                                                                                                                                                                                                                                                                                                                                                                                                                                                                                                                          |                                                                                                                                                                                                                                                                                                                                                                                                                                                                                                                                                                                                                                                                                                                                                                                                                                                                                                                                                                                                                                                                                                              |                                                                                                                 |   |
|------------------------|-------|------|--------|--------|--------------------------------------------------------------------------------------------------------------------------------------------------------------------------------------------------------------------------------------------------------------------------------------------------------------------------------------------------------------------------------------------------------------------------------------------------------------------------------------------------------------------------------------------------------------------------------------------------------------------------------------------------------------------------------------------------------------------------------------------------------------------------------------------------------------------------------------------------------------------------------------------------------------------------------------------------------------------------------------------------------------------------|--------------------------------------------------------------------------------------------------------------------------------------------------------------------------------------------------------------------------------------------------------------------------------------------------------------------------------------------------------------------------------------------------------------------------------------------------------------------------------------------------------------------------------------------------------------------------------------------------------------------------------------------------------------------------------------------------------------------------------------------------------------------------------------------------------------------------------------------------------------------------------------------------------------------------------------------------------------------------------------------------------------------------------------------------------------------------------------------------------------|-----------------------------------------------------------------------------------------------------------------|---|
|                        |       |      |        |        |                                                                                                                                                                                                                                                                                                                                                                                                                                                                                                                                                                                                                                                                                                                                                                                                                                                                                                                                                                                                                          | بيان العمـل                                                                                                                                                                                                                                                                                                                                                                                                                                                                                                                                                                                                                                                                                                                                                                                                                                                                                                                                                                                                                                                                                                  |                                                                                                                 |   |
|                        |       |      | 1.7    | M3     | الإبعاد:<br>العرض: 30 سم<br>العمق: 30 سم<br>الطول: على طول محيط المارى (18.6 م)<br>حفر أساسات الجدار بجميع أنواع التربة في المواقع المستهدفة حسب<br>الأبعاد اعلاه ويشمل العمل أيضاً ثوريد وتنفيذ خرسانة عادية مخلوطة<br>بالحجر (جوام) بنفس الأبعاد حسب المخططات                                                                                                                                                                                                                                                                                                                                                                                                                                                                                                                                                                                                                                                                                                                                                          | Item Description Dimensions: width: 30 cm Depth: 30 cm Length: along the shelter perimeter (18.6 m) Excavating the foundation for the wall in all types of the soil in the targeted sites, according to the dimensions above, the work includes also supply and implement a Plain concrete mixed by stone (Jouam) with same dimensions according to the drawings                                                                                                                                                                                                                                                                                                                                                                                                                                                                                                                                                                                                                                                                                                                                             | Foundations under<br>the Brick walls<br>الأساس تحت جدران من<br>الطوب                                            | 1 |
|                        |       |      | 34.5   | M2     | جدار من الطوب: كتل خرسانية مجوفة توريد وتركيب جدران من الطوب لمحيط الماوى، وسيتم إنشاء جدار من الطوب على طول محيط الماوى، وسيتم إنشاء جدار من الطوب على طول محيط الماوى، وسيتم إنشاء جدار من الريقاع: 180 م فوق مستوى الأساس والأرض.  الريقاع: كتل خرسانية مجوفة تسنيع إلى درجة أولى، جودة عالية (يجب أن تكون فتحات كل كتلة خرسانية أصية حافة كل وحدة كتلة.  السعر يشمل: - تنفيذ خرسانة عادية بجانب فاعدة الشكل الزاوية على طول محيط الساوى لمنع تشرب مياه الأمطار حسب المخططات في تفاصيل 2 جميع تكاليف العمالة والمياه والطوب الجيد لتنفيذ الجدار حسب المخططات المجب أن يكون بناء الطوب من قبل عمال بناء ماهرين وباستخدام الماط الأسمني باغسة 1: والأسمنت: الرمل)، ويجب أن يقوم الملاط الأسمني باغلاق جميع الفجوات الموجودة في الجدار حسب المخططات. الملاط الأسمني باغلاق جميع الفجوات الموجودة في الجدار حسب المخططات. 2 معالجة الجدارات بالكامل بالماء لمدة أسبوع ثلاث مرات يومياً.  2 - معالجة الجداران بالكامل بالماء لمدة أسبوع ثلاث مرات يومياً.  3 - معالجة الجداران بالكامل بالماء لمدة أسبوع ثلاث مرات يومياً. | Brick wall: Hollow Concrete blocks  Supply and installation Bricks walls for the shelter's perimeter, the bricks wall will be constructed along the shelter perimeter  Thickness 15 cm  Height: 1,80 m over the foundation and ground level,  Type: Hollow Concrete blocks, Automatic manufacture first class, high quality (sample must be provided to approved pre-delivery it to be girl). If a hole of each concrete block must be the smallest size, and not less than 3cm thickness for the external edge of each block unit.  The price include:  - Implementation plan concrete by beind the angle shape base along the perimeter of shelter to prevent amy beepage for the rainwater according to drawings in Details 2  - All cost of jabors, water, a good quality of bricks to implement the wall according to the drawings  Note:  1. the bricks must be constructed by skilled builders and using cement mortar 1:3 (cement: Sand), the cement mortar must close all gains in the wall according to drawings.  3. The implementation must be according to the BOQ and drawings of the shelters | Brick Wall 15x20x40<br>cm Hollow Concrete<br>blocks<br>جدار من الطوب<br>15x20x40 خرسائية مجوفة<br>خرسائية مجوفة |   |

| Per                                                                                                                                                                                                                                                                                                                                                                                                                                                                                                                                                                                                                                                                                                                                                                                                                                                                                                                                                                                                                                                                                                                                                                                                                                                                                                                                                                                                                                                                                                                                                                                                                                                                                                                                                                                                                                                                                                                                                                                                                                                                                                                           | ملاحظات | السعر الإجمالي | الوحدة | سعو  | الكمية | الوحدة | بيان العمـل                                                                                                                                                                                                                                                                                                                                                                                                                                                                                                                                                                                                                                                                                                                                                                                                                                                                                                                                                                                                                                                                                                                                                                                                                                                                                                                                                                                                                                                                                                                                                                                                                                                                                                                                                                                                                                                                                                                                                                                                                                                                                                                                                                                                                                                                                                                                                    |                                                                    | 1 |
|-------------------------------------------------------------------------------------------------------------------------------------------------------------------------------------------------------------------------------------------------------------------------------------------------------------------------------------------------------------------------------------------------------------------------------------------------------------------------------------------------------------------------------------------------------------------------------------------------------------------------------------------------------------------------------------------------------------------------------------------------------------------------------------------------------------------------------------------------------------------------------------------------------------------------------------------------------------------------------------------------------------------------------------------------------------------------------------------------------------------------------------------------------------------------------------------------------------------------------------------------------------------------------------------------------------------------------------------------------------------------------------------------------------------------------------------------------------------------------------------------------------------------------------------------------------------------------------------------------------------------------------------------------------------------------------------------------------------------------------------------------------------------------------------------------------------------------------------------------------------------------------------------------------------------------------------------------------------------------------------------------------------------------------------------------------------------------------------------------------------------------|---------|----------------|--------|------|--------|--------|----------------------------------------------------------------------------------------------------------------------------------------------------------------------------------------------------------------------------------------------------------------------------------------------------------------------------------------------------------------------------------------------------------------------------------------------------------------------------------------------------------------------------------------------------------------------------------------------------------------------------------------------------------------------------------------------------------------------------------------------------------------------------------------------------------------------------------------------------------------------------------------------------------------------------------------------------------------------------------------------------------------------------------------------------------------------------------------------------------------------------------------------------------------------------------------------------------------------------------------------------------------------------------------------------------------------------------------------------------------------------------------------------------------------------------------------------------------------------------------------------------------------------------------------------------------------------------------------------------------------------------------------------------------------------------------------------------------------------------------------------------------------------------------------------------------------------------------------------------------------------------------------------------------------------------------------------------------------------------------------------------------------------------------------------------------------------------------------------------------------------------------------------------------------------------------------------------------------------------------------------------------------------------------------------------------------------------------------------------------|--------------------------------------------------------------------|---|
| A not supported the second process of the compared of the content |         | <b>4</b>       | كتابة  | رقما | ,      |        |                                                                                                                                                                                                                                                                                                                                                                                                                                                                                                                                                                                                                                                                                                                                                                                                                                                                                                                                                                                                                                                                                                                                                                                                                                                                                                                                                                                                                                                                                                                                                                                                                                                                                                                                                                                                                                                                                                                                                                                                                                                                                                                                                                                                                                                                                                                                                                |                                                                    | F |
| Sopply and install corrugated metallic sheets for the calling of shelters and the corrugated sheet must be according to the following perfectiones:    Proceedings                                                                                                                                                                                                                                                                                                                                                                                                                                                                                                                                                                                                                                                                                                                                                                                                                                                                                                                                                                                                                                                                                                                                                                                                                                                                                                                                                                                                                                                                                                                                                                                                                                                                                                                                                                                                                                                                                                                                                            |         |                |        |      | 1      | Roll   | عنزل حرازي للسقف:  Supply and install thermal insulator for the ceiling of shelters which will be installed under the corrugated sheets, the thermal insulator must be according to the following specifications:  Dimensions: 1 x 20 m  Insulation sheet: Tin sided (8 mm thick) with good quality.  Location: for the ceiling under the corrugated sheets according to the specifications, Drawings,                                                                                                                                                                                                                                                                                                                                                                                                                                                                                                                                                                                                                                                                                                                                                                                                                                                                                                                                                                                                                                                                                                                                                                                                                                                                                                                                                                                                                                                                                                                                                                                                                                                                                                                                                                                                                                                                                                                                                         |                                                                    |   |
| iron Beams for the ceiling:  The beams of the perioder of the charactery in the perioder of the control of the control of the control of the control of the beat control of the control of the beat control of the control of the beat control of the beat control of the control of the beat control of the beat control of the control of the control of the beat control of the co |         |                |        |      | 4      | NO     | Supply and install corrugated metallic sheets for the ceiling of shelters and the corrugated sheets must be according to the following specifications:  Dimensions: 1.0 x 6.0 m  Type: 0.35  Made: Saudi  Type: 0.35  Made: Saudi  Location: for the ceiling over the insulator layer according to the specifications and Drawings, Installation:  The corrugated metal sheets layer will be installed by nalls 2.5 inches screw nails (bolts) with rubber to prevent the rainwater, Each corrugated sheet must be installed by five crews (bolts) and by rubber on the iron arc beams 30x60x1.25 mm of the roof on the insulator layer, 5 cm and by rubber on the iron arc beams 30x60x1.25 mm of the roof on the insulator layer, 5 cm and on the roof on the insulator layer, 5 cm and the corrugated sheet will be as overlaps,25 cm in short direction over the front and back facade of shelter, according to the drawings.  Note: no part will be cut from the corrugated sheet must be installed by five screw on each iron SHS beam, that mean each sheet will be installed by 20 screw nails to resist the strong winds and 100 bolts is the total at the least for each shelter.                                                                                                                                                                                                                                                                                                                                                                                                                                                                                                                                                                                                                                                                                                                                                                                                                                                                                                                                                                                                                                                                                                                                                                    | 1.0 x 5.0 meter المبقائح المعدنية المعوجة                          |   |
| القسم: كلا وابق (شيلمان) الموقع: 4 جوانب (على جدران الطوب على طول محيط المأوى، على الموقع المؤوى، على الموقع المؤوى المؤ |         |                | 4      |      | 5      | Pcs    | The beams of the ceiling will be implemented from SHS 30x60x1.25 mm. Shapes: Arc Shape length: 4 m الطول: 4 م الطول: 4 ه الطول: 4 م                                                                                                                                                                                                                                  | SHS 30x60x1.25<br>Mm<br>عوارض حديدية للسقف<br>SHS 30x60x1.25       | E |
| (if the peices SHS 33x65 mm, not available their territies peices sHS 35x65 mm, not available their territies peices sHS 35x65 mm, not available their peices s |         |                |        | 6    |        | 2. 14. | القسم: \$2.72 سو \$2.72 بوصة) القسم: \$2.72 سع \$2.72 سع \$2.72 بوصة) القسم: \$2.72 سع \$2 | iron base Angle Shape<br>(Sheiman)<br>نة حديدية شكل زاوية (شيلمان) |   |