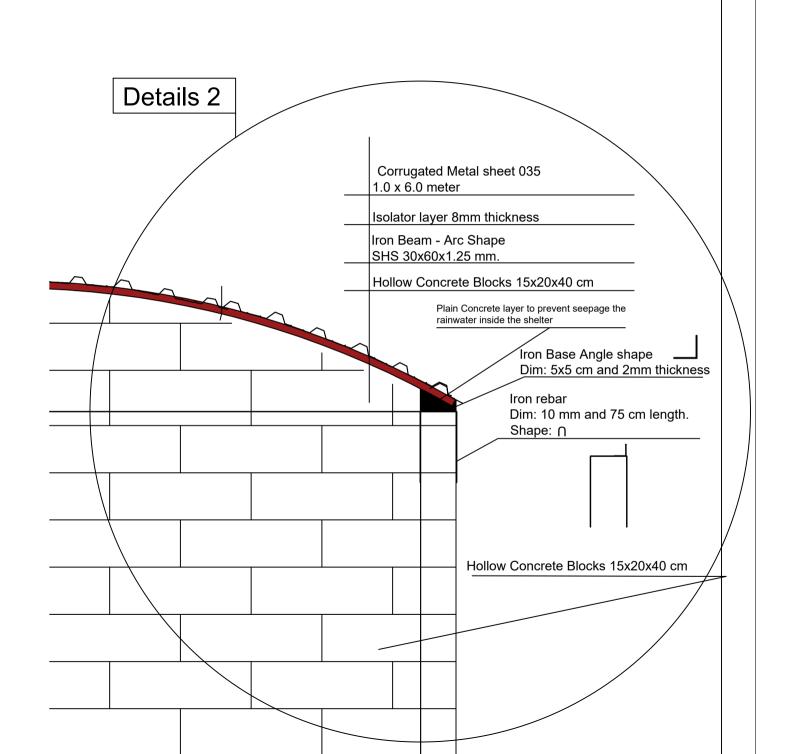

#### عدد الخيم التي سوف يتم تنفيذها في مخيم شاطى عميش(31), مخيم شاطى عصب (30), مخيم المدورة (35) و مخيم الظهرة (25) مديرية العشة محافظة عمران باجمالي عدد (121) ماوى قابل للزيادة او النقصان

| السعر الإجمالي ملاحظات | كتابة | رقما | الكمية | الوحدة |                                                                                                                                                                                                                                                                                                                                                                                                                                                                                                                                                                                                                                                                                                                                                                                                                                                                                                                                                                                                                          |                                                                                                                                                                                                                                                                                                                                                                                                                                                                                                                                                                                                                                                                                                                                                                                                                                                                                                                                                                                                                                                                                                              |                                                                                                                 |   |
|------------------------|-------|------|--------|--------|--------------------------------------------------------------------------------------------------------------------------------------------------------------------------------------------------------------------------------------------------------------------------------------------------------------------------------------------------------------------------------------------------------------------------------------------------------------------------------------------------------------------------------------------------------------------------------------------------------------------------------------------------------------------------------------------------------------------------------------------------------------------------------------------------------------------------------------------------------------------------------------------------------------------------------------------------------------------------------------------------------------------------|--------------------------------------------------------------------------------------------------------------------------------------------------------------------------------------------------------------------------------------------------------------------------------------------------------------------------------------------------------------------------------------------------------------------------------------------------------------------------------------------------------------------------------------------------------------------------------------------------------------------------------------------------------------------------------------------------------------------------------------------------------------------------------------------------------------------------------------------------------------------------------------------------------------------------------------------------------------------------------------------------------------------------------------------------------------------------------------------------------------|-----------------------------------------------------------------------------------------------------------------|---|
|                        |       |      |        |        |                                                                                                                                                                                                                                                                                                                                                                                                                                                                                                                                                                                                                                                                                                                                                                                                                                                                                                                                                                                                                          | بيان العمـل                                                                                                                                                                                                                                                                                                                                                                                                                                                                                                                                                                                                                                                                                                                                                                                                                                                                                                                                                                                                                                                                                                  |                                                                                                                 |   |
|                        |       |      | 1.7    | M3     | الإبعاد:<br>العرض: 30 سم<br>العمق: 30 سم<br>الطول: على طول محيط المارى (18.6 م)<br>حفر أساسات الجدار بجميع أنواع التربة في المواقع المستهدفة حسب<br>الأبعاد اعلاه ويشمل العمل أيضاً ثوريد وتنفيذ خرسانة عادية مخلوطة<br>بالحجر (جوام) بنفس الأبعاد حسب المخططات                                                                                                                                                                                                                                                                                                                                                                                                                                                                                                                                                                                                                                                                                                                                                          | Item Description Dimensions: width: 30 cm Depth: 30 cm Length: along the shelter perimeter (18.6 m) Excavating the foundation for the wall in all types of the soil in the targeted sites, according to the dimensions above, the work includes also supply and implement a Plain concrete mixed by stone (Jouam) with same dimensions according to the drawings                                                                                                                                                                                                                                                                                                                                                                                                                                                                                                                                                                                                                                                                                                                                             | Foundations under<br>the Brick walls<br>الأساس تحت جدران من<br>الطوب                                            | 1 |
|                        |       |      | 34.5   | M2     | جدار من الطوب: كتل خرسانية مجوفة توريد وتركيب جدران من الطوب لمحيط الماوى، وسيتم إنشاء جدار من الطوب على طول محيط الماوى، وسيتم إنشاء جدار من الطوب على طول محيط الماوى، وسيتم إنشاء جدار من الريقاع: 180 م فوق مستوى الأساس والأرض.  الريقاع: كتل خرسانية مجوفة تسنيع إلى درجة أولى، جودة عالية (يجب أن تكون فتحات كل كتلة خرسانية أصية حافة كل وحدة كتلة.  السعر يشمل: - تنفيذ خرسانة عادية بجانب فاعدة الشكل الزاوية على طول محيط الساوى لمنع تشرب مياه الأمطار حسب المخططات في تفاصيل 2 جميع تكاليف العمالة والمياه والطوب الجيد لتنفيذ الجدار حسب المخططات المجب أن يكون بناء الطوب من قبل عمال بناء ماهرين وباستخدام الماط الأسمني باغسة 1: والأسمنت: الرمل)، ويجب أن يقوم الملاط الأسمني باغلاق جميع الفجوات الموجودة في الجدار حسب المخططات. الملاط الأسمني باغلاق جميع الفجوات الموجودة في الجدار حسب المخططات. 2 معالجة الجدارات بالكامل بالماء لمدة أسبوع ثلاث مرات يومياً.  2 - معالجة الجداران بالكامل بالماء لمدة أسبوع ثلاث مرات يومياً.  3 - معالجة الجداران بالكامل بالماء لمدة أسبوع ثلاث مرات يومياً. | Brick wall: Hollow Concrete blocks  Supply and installation Bricks walls for the shelter's perimeter, the bricks wall will be constructed along the shelter perimeter  Thickness 15 cm  Height: 1,80 m over the foundation and ground level,  Type: Hollow Concrete blocks, Automatic manufacture first class, high quality (sample must be provided to approved pre-delivery it to be girl). If a hole of each concrete block must be the smallest size, and not less than 3cm thickness for the external edge of each block unit.  The price include:  - Implementation plan concrete by beind the angle shape base along the perimeter of shelter to prevent amy beepage for the rainwater according to drawings in Details 2  - All cost of jabors, water, a good quality of bricks to implement the wall according to the drawings  Note:  1. the bricks must be constructed by skilled builders and using cement mortar 1:3 (cement: Sand), the cement mortar must close all gains in the wall according to drawings.  3. The implementation must be according to the BOQ and drawings of the shelters | Brick Wall 15x20x40<br>cm Hollow Concrete<br>blocks<br>جدار من الطوب<br>15x20x40 خرسائية مجوفة<br>خرسائية مجوفة |   |

| Per                                                                                                                                                                                                                                                                                                                                                                                                                                                                                                                                                                                                                                                                                                                                                                                                                                                                                                                                                                                                                                                                                                                                                                                                                                                                                                                                                                                                                                                                                                                                                                                                                                                                                                                                                                                                                                                                                                                                                                                                                                                                                                                           | ملاحظات | السعر الإجمالي | الوحدة | سعو  | الكمية | الوحدة | بيان العمـل                                                                                                                                                                                                                                                                                                                                                                                                                                                                                                                                                                                                                                                                                                                                                                                                                                                                                                                                                                                                                                                                                                                                                                                                                                                                                                                                                                                                                                                                                                                                                                                                                                                                                                                                                                                                                                                                                                                                                                                                                                                                                                                                                                                                                                                                                                                                                    |                                                                    | 1 |
|-------------------------------------------------------------------------------------------------------------------------------------------------------------------------------------------------------------------------------------------------------------------------------------------------------------------------------------------------------------------------------------------------------------------------------------------------------------------------------------------------------------------------------------------------------------------------------------------------------------------------------------------------------------------------------------------------------------------------------------------------------------------------------------------------------------------------------------------------------------------------------------------------------------------------------------------------------------------------------------------------------------------------------------------------------------------------------------------------------------------------------------------------------------------------------------------------------------------------------------------------------------------------------------------------------------------------------------------------------------------------------------------------------------------------------------------------------------------------------------------------------------------------------------------------------------------------------------------------------------------------------------------------------------------------------------------------------------------------------------------------------------------------------------------------------------------------------------------------------------------------------------------------------------------------------------------------------------------------------------------------------------------------------------------------------------------------------------------------------------------------------|---------|----------------|--------|------|--------|--------|----------------------------------------------------------------------------------------------------------------------------------------------------------------------------------------------------------------------------------------------------------------------------------------------------------------------------------------------------------------------------------------------------------------------------------------------------------------------------------------------------------------------------------------------------------------------------------------------------------------------------------------------------------------------------------------------------------------------------------------------------------------------------------------------------------------------------------------------------------------------------------------------------------------------------------------------------------------------------------------------------------------------------------------------------------------------------------------------------------------------------------------------------------------------------------------------------------------------------------------------------------------------------------------------------------------------------------------------------------------------------------------------------------------------------------------------------------------------------------------------------------------------------------------------------------------------------------------------------------------------------------------------------------------------------------------------------------------------------------------------------------------------------------------------------------------------------------------------------------------------------------------------------------------------------------------------------------------------------------------------------------------------------------------------------------------------------------------------------------------------------------------------------------------------------------------------------------------------------------------------------------------------------------------------------------------------------------------------------------------|--------------------------------------------------------------------|---|
| A not supported the second process of the compared of the content |         | <b>4</b>       | كتابة  | رقما | ,      |        |                                                                                                                                                                                                                                                                                                                                                                                                                                                                                                                                                                                                                                                                                                                                                                                                                                                                                                                                                                                                                                                                                                                                                                                                                                                                                                                                                                                                                                                                                                                                                                                                                                                                                                                                                                                                                                                                                                                                                                                                                                                                                                                                                                                                                                                                                                                                                                |                                                                    | F |
| Sopply and install corrugated metallic sheets for the calling of shelters and the corrugated sheet must be according to the following perfectiones:    Proceedings                                                                                                                                                                                                                                                                                                                                                                                                                                                                                                                                                                                                                                                                                                                                                                                                                                                                                                                                                                                                                                                                                                                                                                                                                                                                                                                                                                                                                                                                                                                                                                                                                                                                                                                                                                                                                                                                                                                                                            |         |                |        |      | 1      | Roll   | عنزل حرازي للسقف:  Supply and install thermal insulator for the ceiling of shelters which will be installed under the corrugated sheets, the thermal insulator must be according to the following specifications:  Dimensions: 1 x 20 m  Insulation sheet: Tin sided (8 mm thick) with good quality.  Location: for the ceiling under the corrugated sheets according to the specifications, Drawings,                                                                                                                                                                                                                                                                                                                                                                                                                                                                                                                                                                                                                                                                                                                                                                                                                                                                                                                                                                                                                                                                                                                                                                                                                                                                                                                                                                                                                                                                                                                                                                                                                                                                                                                                                                                                                                                                                                                                                         |                                                                    |   |
| iron Beams for the ceiling:  The beams of the perioder of the charactery in the perioder of the control of the control of the control of the control of the beat control of the control of the beat control of the control of the beat control of the beat control of the control of the beat control of the beat control of the control of the control of the beat control of the co |         |                |        |      | 4      | NO     | Supply and install corrugated metallic sheets for the ceiling of shelters and the corrugated sheets must be according to the following specifications:  Dimensions: 1.0 x 6.0 m  Type: 0.35  Made: Saudi  Type: 0.35  Made: Saudi  Location: for the ceiling over the insulator layer according to the specifications and Drawings, Installation:  The corrugated metal sheets layer will be installed by nalls 2.5 inches screw nails (bolts) with rubber to prevent the rainwater, Each corrugated sheet must be installed by five crews (bolts) and by rubber on the iron arc beams 30x60x1.25 mm of the roof on the insulator layer, 5 cm and by rubber on the iron arc beams 30x60x1.25 mm of the roof on the insulator layer, 5 cm and on the roof on the insulator layer, 5 cm and the corrugated sheet will be as overlaps,25 cm in short direction over the front and back facade of shelter, according to the drawings.  Note: no part will be cut from the corrugated sheet must be installed by five screw on each iron SHS beam, that mean each sheet will be installed by 20 screw nails to resist the strong winds and 100 bolts is the total at the least for each shelter.                                                                                                                                                                                                                                                                                                                                                                                                                                                                                                                                                                                                                                                                                                                                                                                                                                                                                                                                                                                                                                                                                                                                                                    | 1.0 x 5.0 meter المبقائح المعدنية المعوجة                          |   |
| القسم: كلا وابق (شيلمان) الموقع: 4 جوانب (على جدران الطوب على طول محيط المأوى، على الموقع المؤوى، على الموقع المؤوى المؤ |         |                | 4      |      | 5      | Pcs    | The beams of the ceiling will be implemented from SHS 30x60x1.25 mm. Shapes: Arc Shape length: 4 m الطول: 4 م الطول: 4 ه الطول: 4 م                                                                                                                                                                                                                                  | SHS 30x60x1.25<br>Mm<br>عوارض حديدية للسقف<br>SHS 30x60x1.25       | E |
| (if the peices SHS 33x65 mm, not available their territies peices sHS 35x65 mm, not available their territies peices sHS 35x65 mm, not available their peices s |         |                |        | 6    |        | 2. 14. | القسم: \$2.72 سو \$2.72 بوصة) القسم: \$2.72 سع \$2.72 سع \$2.72 بوصة) القسم: \$2.72 سع \$2 | iron base Angle Shape<br>(Sheiman)<br>نة حديدية شكل زاوية (شيلمان) |   |