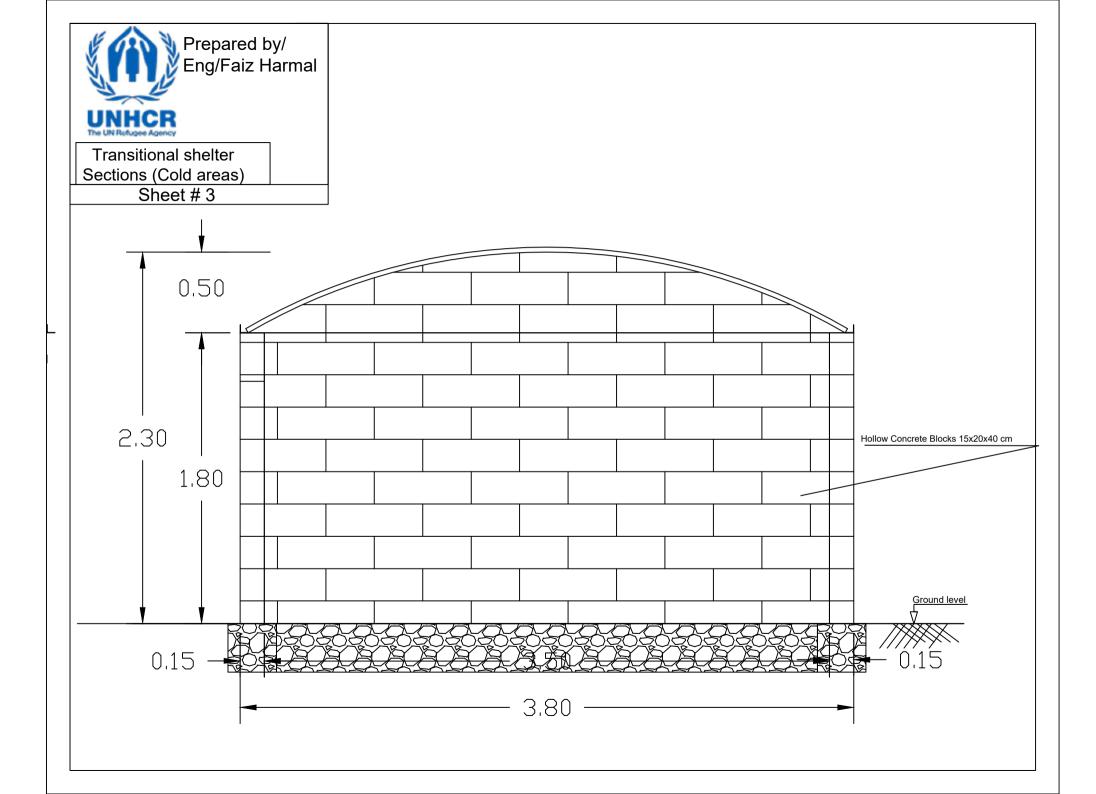

#### عدد الخيم التي سوف يتم تنفيذها في مخيم شاطى عميش(31), مخيم شاطى عصب (30), مخيم المدورة (35) و مخيم الظهرة (25) مديرية العشة محافظة عمران باجمالي عدد (121) ماوى قابل للزيادة او النقصان

| السعر الإجمالي ملاحظات | كتابة | رقما | الكمية | الوحدة |                                                                                                                                                                                                                                                                                                                                                                                                                                                                                                                                                                                                                                                                                                                                                                                                                                                                                                                                                                                                                          |                                                                                                                                                                                                                                                                                                                                                                                                                                                                                                                                                                                                                                                                                                                                                                                                                                                                                                                                                                                                                                                                                                              |                                                                                                                 |   |
|------------------------|-------|------|--------|--------|--------------------------------------------------------------------------------------------------------------------------------------------------------------------------------------------------------------------------------------------------------------------------------------------------------------------------------------------------------------------------------------------------------------------------------------------------------------------------------------------------------------------------------------------------------------------------------------------------------------------------------------------------------------------------------------------------------------------------------------------------------------------------------------------------------------------------------------------------------------------------------------------------------------------------------------------------------------------------------------------------------------------------|--------------------------------------------------------------------------------------------------------------------------------------------------------------------------------------------------------------------------------------------------------------------------------------------------------------------------------------------------------------------------------------------------------------------------------------------------------------------------------------------------------------------------------------------------------------------------------------------------------------------------------------------------------------------------------------------------------------------------------------------------------------------------------------------------------------------------------------------------------------------------------------------------------------------------------------------------------------------------------------------------------------------------------------------------------------------------------------------------------------|-----------------------------------------------------------------------------------------------------------------|---|
|                        |       |      |        |        |                                                                                                                                                                                                                                                                                                                                                                                                                                                                                                                                                                                                                                                                                                                                                                                                                                                                                                                                                                                                                          | بيان العمـل                                                                                                                                                                                                                                                                                                                                                                                                                                                                                                                                                                                                                                                                                                                                                                                                                                                                                                                                                                                                                                                                                                  |                                                                                                                 |   |
|                        |       |      | 1.7    | M3     | الإبعاد:<br>العرض: 30 سم<br>العمق: 30 سم<br>الطول: على طول محيط المارى (18.6 م)<br>حفر أساسات الجدار بجميع أنواع التربة في المواقع المستهدفة حسب<br>الأبعاد اعلاه ويشمل العمل أيضاً ثوريد وتنفيذ خرسانة عادية مخلوطة<br>بالحجر (جوام) بنفس الأبعاد حسب المخططات                                                                                                                                                                                                                                                                                                                                                                                                                                                                                                                                                                                                                                                                                                                                                          | Item Description Dimensions: width: 30 cm Depth: 30 cm Length: along the shelter perimeter (18.6 m) Excavating the foundation for the wall in all types of the soil in the targeted sites, according to the dimensions above, the work includes also supply and implement a Plain concrete mixed by stone (Jouam) with same dimensions according to the drawings                                                                                                                                                                                                                                                                                                                                                                                                                                                                                                                                                                                                                                                                                                                                             | Foundations under<br>the Brick walls<br>الأساس تحت جدران من<br>الطوب                                            | 1 |
|                        |       |      | 34.5   | M2     | جدار من الطوب: كتل خرسانية مجوفة توريد وتركيب جدران من الطوب لمحيط الماوى، وسيتم إنشاء جدار من الطوب على طول محيط الماوى، وسيتم إنشاء جدار من الطوب على طول محيط الماوى، وسيتم إنشاء جدار من الريقاع: 180 م فوق مستوى الأساس والأرض.  الريقاع: كتل خرسانية مجوفة تسنيع إلى درجة أولى، جودة عالية (يجب أن تكون فتحات كل كتلة خرسانية أصية حافة كل وحدة كتلة.  السعر يشمل: - تنفيذ خرسانة عادية بجانب فاعدة الشكل الزاوية على طول محيط الساوى لمنع تشرب مياه الأمطار حسب المخططات في تفاصيل 2 جميع تكاليف العمالة والمياه والطوب الجيد لتنفيذ الجدار حسب المخططات المجب أن يكون بناء الطوب من قبل عمال بناء ماهرين وباستخدام الماط الأسمني باغسة 1: والأسمنت: الرمل)، ويجب أن يقوم الملاط الأسمني باغلاق جميع الفجوات الموجودة في الجدار حسب المخططات. الملاط الأسمني باغلاق جميع الفجوات الموجودة في الجدار حسب المخططات. 2 معالجة الجدارات بالكامل بالماء لمدة أسبوع ثلاث مرات يومياً.  2 - معالجة الجداران بالكامل بالماء لمدة أسبوع ثلاث مرات يومياً.  3 - معالجة الجداران بالكامل بالماء لمدة أسبوع ثلاث مرات يومياً. | Brick wall: Hollow Concrete blocks  Supply and installation Bricks walls for the shelter's perimeter, the bricks wall will be constructed along the shelter perimeter  Thickness 15 cm  Height: 1,80 m over the foundation and ground level,  Type: Hollow Concrete blocks, Automatic manufacture first class, high quality (sample must be provided to approved pre-delivery it to be girl). If a hole of each concrete block must be the smallest size, and not less than 3cm thickness for the external edge of each block unit.  The price include:  - Implementation plan concrete by beind the angle shape base along the perimeter of shelter to prevent amy beepage for the rainwater according to drawings in Details 2  - All cost of jabors, water, a good quality of bricks to implement the wall according to the drawings  Note:  1. the bricks must be constructed by skilled builders and using cement mortar 1:3 (cement: Sand), the cement mortar must close all gains in the wall according to drawings.  3. The implementation must be according to the BOQ and drawings of the shelters | Brick Wall 15x20x40<br>cm Hollow Concrete<br>blocks<br>جدار من الطوب<br>15x20x40 خرسائية مجوفة<br>خرسائية مجوفة |   |