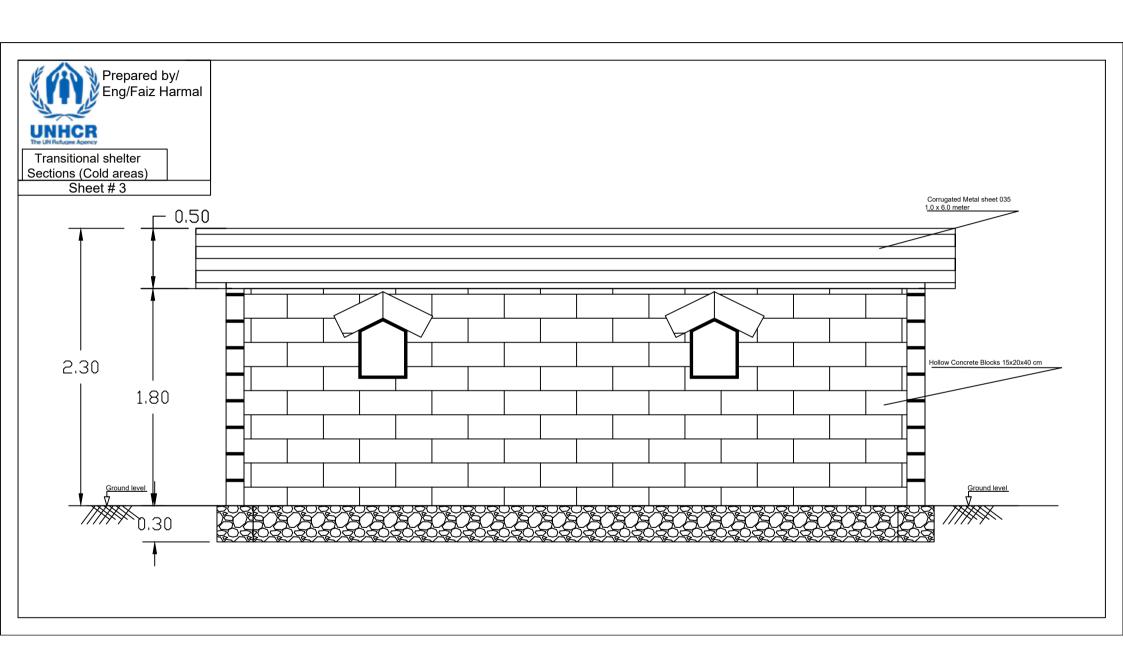

#### عدد الخيم التي سوف يتم تنفيذها في مخيم شاطى عميش(31), مخيم شاطى عصب (30), مخيم المدورة (35) و مخيم الظهرة (25) مديرية العشة محافظة عمران باجمالي عدد (121) ماوى قابل للزيادة او النقصان

| السعر الإجمالي ملاحظات | كتابة | رقما | الكمية | الوحدة |                                                                                                                                                                                                                                                                                                                                                                                                                                                                                                                                                                                                                                                                                                                                                                                                                                                                                                                                                                                                                          |                                                                                                                                                                                                                                                                                                                                                                                                                                                                                                                                                                                                                                                                                                                                                                                                                                                                                                                                                                                                                                                                                                              |                                                                                                                 |   |
|------------------------|-------|------|--------|--------|--------------------------------------------------------------------------------------------------------------------------------------------------------------------------------------------------------------------------------------------------------------------------------------------------------------------------------------------------------------------------------------------------------------------------------------------------------------------------------------------------------------------------------------------------------------------------------------------------------------------------------------------------------------------------------------------------------------------------------------------------------------------------------------------------------------------------------------------------------------------------------------------------------------------------------------------------------------------------------------------------------------------------|--------------------------------------------------------------------------------------------------------------------------------------------------------------------------------------------------------------------------------------------------------------------------------------------------------------------------------------------------------------------------------------------------------------------------------------------------------------------------------------------------------------------------------------------------------------------------------------------------------------------------------------------------------------------------------------------------------------------------------------------------------------------------------------------------------------------------------------------------------------------------------------------------------------------------------------------------------------------------------------------------------------------------------------------------------------------------------------------------------------|-----------------------------------------------------------------------------------------------------------------|---|
|                        |       |      |        |        |                                                                                                                                                                                                                                                                                                                                                                                                                                                                                                                                                                                                                                                                                                                                                                                                                                                                                                                                                                                                                          | بيان العمـل                                                                                                                                                                                                                                                                                                                                                                                                                                                                                                                                                                                                                                                                                                                                                                                                                                                                                                                                                                                                                                                                                                  |                                                                                                                 |   |
|                        |       |      | 1.7    | M3     | الإبعاد:<br>العرض: 30 سم<br>العمق: 30 سم<br>الطول: على طول محيط المارى (18.6 م)<br>حفر أساسات الجدار بجميع أنواع التربة في المواقع المستهدفة حسب<br>الأبعاد اعلاه ويشمل العمل أيضاً ثوريد وتنفيذ خرسانة عادية مخلوطة<br>بالحجر (جوام) بنفس الأبعاد حسب المخططات                                                                                                                                                                                                                                                                                                                                                                                                                                                                                                                                                                                                                                                                                                                                                          | Item Description Dimensions: width: 30 cm Depth: 30 cm Length: along the shelter perimeter (18.6 m) Excavating the foundation for the wall in all types of the soil in the targeted sites, according to the dimensions above, the work includes also supply and implement a Plain concrete mixed by stone (Jouam) with same dimensions according to the drawings                                                                                                                                                                                                                                                                                                                                                                                                                                                                                                                                                                                                                                                                                                                                             | Foundations under<br>the Brick walls<br>الأساس تحت جدران من<br>الطوب                                            | 1 |
|                        |       |      | 34.5   | M2     | جدار من الطوب: كتل خرسانية مجوفة توريد وتركيب جدران من الطوب لمحيط الماوى، وسيتم إنشاء جدار من الطوب على طول محيط الماوى، وسيتم إنشاء جدار من الطوب على طول محيط الماوى، وسيتم إنشاء جدار من الريقاع: 180 م فوق مستوى الأساس والأرض.  الريقاع: كتل خرسانية مجوفة تسنيع إلى درجة أولى، جودة عالية (يجب أن تكون فتحات كل كتلة خرسانية أصية حافة كل وحدة كتلة.  السعر يشمل: - تنفيذ خرسانة عادية بجانب فاعدة الشكل الزاوية على طول محيط الساوى لمنع تشرب مياه الأمطار حسب المخططات في تفاصيل 2 جميع تكاليف العمالة والمياه والطوب الجيد لتنفيذ الجدار حسب المخططات المجب أن يكون بناء الطوب من قبل عمال بناء ماهرين وباستخدام الماط الأسمني باغسة 1: والأسمنت: الرمل)، ويجب أن يقوم الملاط الأسمني باغلاق جميع الفجوات الموجودة في الجدار حسب المخططات. الملاط الأسمني باغلاق جميع الفجوات الموجودة في الجدار حسب المخططات. 2 معالجة الجدارات بالكامل بالماء لمدة أسبوع ثلاث مرات يومياً.  2 - معالجة الجداران بالكامل بالماء لمدة أسبوع ثلاث مرات يومياً.  3 - معالجة الجداران بالكامل بالماء لمدة أسبوع ثلاث مرات يومياً. | Brick wall: Hollow Concrete blocks  Supply and installation Bricks walls for the shelter's perimeter, the bricks wall will be constructed along the shelter perimeter  Thickness 15 cm  Height: 1,80 m over the foundation and ground level,  Type: Hollow Concrete blocks, Automatic manufacture first class, high quality (sample must be provided to approved pre-delivery it to be girl). If a hole of each concrete block must be the smallest size, and not less than 3cm thickness for the external edge of each block unit.  The price include:  - Implementation plan concrete by beind the angle shape base along the perimeter of shelter to prevent amy beepage for the rainwater according to drawings in Details 2  - All cost of jabors, water, a good quality of bricks to implement the wall according to the drawings  Note:  1. the bricks must be constructed by skilled builders and using cement mortar 1:3 (cement: Sand), the cement mortar must close all gains in the wall according to drawings.  3. The implementation must be according to the BOQ and drawings of the shelters | Brick Wall 15x20x40<br>cm Hollow Concrete<br>blocks<br>جدار من الطوب<br>15x20x40 خرسائية مجوفة<br>خرسائية مجوفة |   |