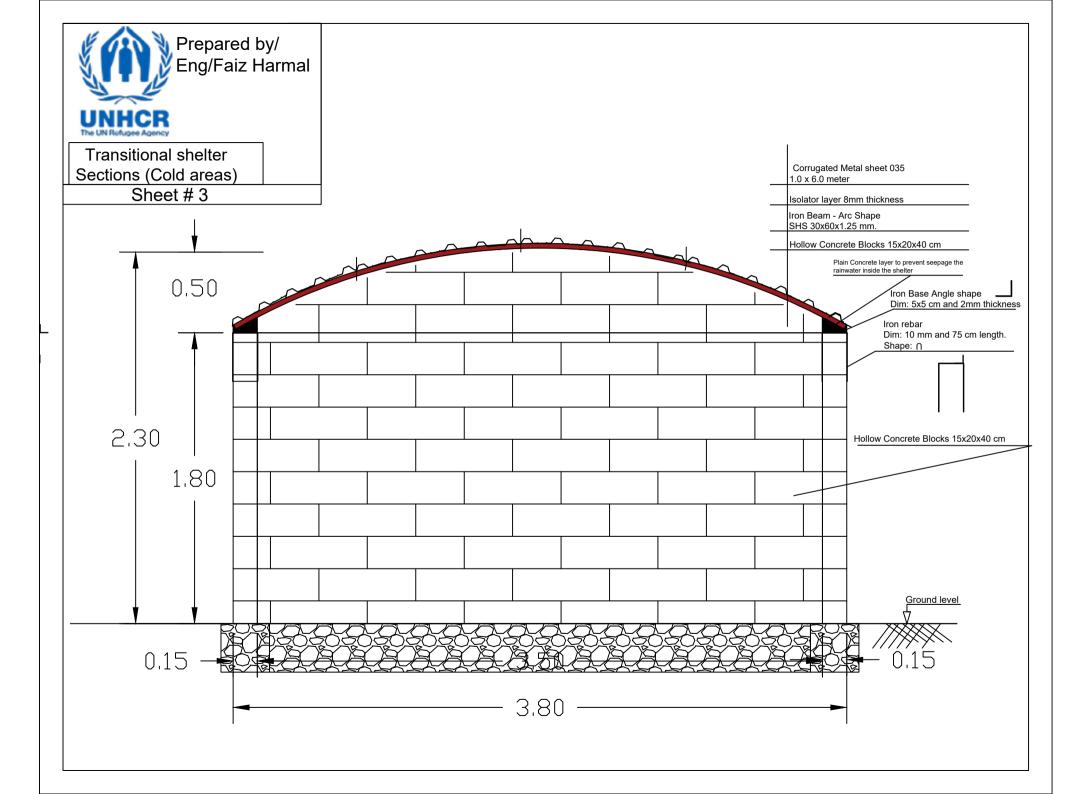

#### عدد الخيم التي سوف يتم تنفيذها في مخيم شاطى عميش(31), مخيم شاطى عصب (30), مخيم المدورة (35) و مخيم الظهرة (25) مديرية العشة محافظة عمران باجمالي عدد (121) ماوى قابل للزيادة او النقصان

| السعر الإجمالي ملاحظات | كتابة | رقما | الكمية | الوحدة |                                                                                                                                                                                                                                                                                                                                                                                                                                                                                                                                                                                                                                                                                                                                                                                                                                                                                                                                                                                                                          |                                                                                                                                                                                                                                                                                                                                                                                                                                                                                                                                                                                                                                                                                                                                                                                                                                                                                                                                                                                                                                                                                                              |                                                                                                                 |   |
|------------------------|-------|------|--------|--------|--------------------------------------------------------------------------------------------------------------------------------------------------------------------------------------------------------------------------------------------------------------------------------------------------------------------------------------------------------------------------------------------------------------------------------------------------------------------------------------------------------------------------------------------------------------------------------------------------------------------------------------------------------------------------------------------------------------------------------------------------------------------------------------------------------------------------------------------------------------------------------------------------------------------------------------------------------------------------------------------------------------------------|--------------------------------------------------------------------------------------------------------------------------------------------------------------------------------------------------------------------------------------------------------------------------------------------------------------------------------------------------------------------------------------------------------------------------------------------------------------------------------------------------------------------------------------------------------------------------------------------------------------------------------------------------------------------------------------------------------------------------------------------------------------------------------------------------------------------------------------------------------------------------------------------------------------------------------------------------------------------------------------------------------------------------------------------------------------------------------------------------------------|-----------------------------------------------------------------------------------------------------------------|---|
|                        |       |      |        |        |                                                                                                                                                                                                                                                                                                                                                                                                                                                                                                                                                                                                                                                                                                                                                                                                                                                                                                                                                                                                                          | بيان العمـل                                                                                                                                                                                                                                                                                                                                                                                                                                                                                                                                                                                                                                                                                                                                                                                                                                                                                                                                                                                                                                                                                                  |                                                                                                                 |   |
|                        |       |      | 1.7    | M3     | الإبعاد:<br>العرض: 30 سم<br>العمق: 30 سم<br>الطول: على طول محيط المارى (18.6 م)<br>حفر أساسات الجدار بجميع أنواع التربة في المواقع المستهدفة حسب<br>الأبعاد اعلاه ويشمل العمل أيضاً ثوريد وتنفيذ خرسانة عادية مخلوطة<br>بالحجر (جوام) بنفس الأبعاد حسب المخططات                                                                                                                                                                                                                                                                                                                                                                                                                                                                                                                                                                                                                                                                                                                                                          | Item Description Dimensions: width: 30 cm Depth: 30 cm Length: along the shelter perimeter (18.6 m) Excavating the foundation for the wall in all types of the soil in the targeted sites, according to the dimensions above, the work includes also supply and implement a Plain concrete mixed by stone (Jouam) with same dimensions according to the drawings                                                                                                                                                                                                                                                                                                                                                                                                                                                                                                                                                                                                                                                                                                                                             | Foundations under<br>the Brick walls<br>الأساس تحت جدران من<br>الطوب                                            | 1 |
|                        |       |      | 34.5   | M2     | جدار من الطوب: كتل خرسانية مجوفة توريد وتركيب جدران من الطوب لمحيط الماوى، وسيتم إنشاء جدار من الطوب على طول محيط الماوى، وسيتم إنشاء جدار من الطوب على طول محيط الماوى، وسيتم إنشاء جدار من الريقاع: 180 م فوق مستوى الأساس والأرض.  الريقاع: كتل خرسانية مجوفة تسنيع إلى درجة أولى، جودة عالية (يجب أن تكون فتحات كل كتلة خرسانية أصية حافة كل وحدة كتلة.  السعر يشمل: - تنفيذ خرسانة عادية بجانب فاعدة الشكل الزاوية على طول محيط الساوى لمنع تشرب مياه الأمطار حسب المخططات في تفاصيل 2 جميع تكاليف العمالة والمياه والطوب الجيد لتنفيذ الجدار حسب المخططات المجب أن يكون بناء الطوب من قبل عمال بناء ماهرين وباستخدام الماط الأسمني باغسة 1: والأسمنت: الرمل)، ويجب أن يقوم الملاط الأسمني باغلاق جميع الفجوات الموجودة في الجدار حسب المخططات. الملاط الأسمني باغلاق جميع الفجوات الموجودة في الجدار حسب المخططات. 2 معالجة الجدارات بالكامل بالماء لمدة أسبوع ثلاث مرات يومياً.  2 - معالجة الجداران بالكامل بالماء لمدة أسبوع ثلاث مرات يومياً.  3 - معالجة الجداران بالكامل بالماء لمدة أسبوع ثلاث مرات يومياً. | Brick wall: Hollow Concrete blocks  Supply and installation Bricks walls for the shelter's perimeter, the bricks wall will be constructed along the shelter perimeter  Thickness 15 cm  Height: 1,80 m over the foundation and ground level,  Type: Hollow Concrete blocks, Automatic manufacture first class, high quality (sample must be provided to approved pre-delivery it to be girl). If a hole of each concrete block must be the smallest size, and not less than 3cm thickness for the external edge of each block unit.  The price include:  - Implementation plan concrete by beind the angle shape base along the perimeter of shelter to prevent amy beepage for the rainwater according to drawings in Details 2  - All cost of jabors, water, a good quality of bricks to implement the wall according to the drawings  Note:  1. the bricks must be constructed by skilled builders and using cement mortar 1:3 (cement: Sand), the cement mortar must close all gains in the wall according to drawings.  3. The implementation must be according to the BOQ and drawings of the shelters | Brick Wall 15x20x40<br>cm Hollow Concrete<br>blocks<br>جدار من الطوب<br>15x20x40 خرسائية مجوفة<br>خرسائية مجوفة |   |

| Per                                                                                                                                                                                                                                                                                                                                                                                                                                                                                                                                                                                                                                                                                                                                                                                                                                                                                                                                                                                                                                                                                                                                                                                                                                                                                                                                                                                                                                                                                                                                                                                                                                                                                                                                                                                                                                                                                                                                                                                                                                                                                                                           | ملاحظات | السعر الإجمالي | الوحدة | سعو  | الكمية | الوحدة | بيان العمـل                                                                                                                                                                                                                                                                                                                                                                                                                                                                                                                                                                                                                                                                                                                                                                                                                                                                                                                                                                                                                                                                                                                                                                                                                                                                                                                                                                                                                                                                                                                                                                                                                                                                                                                                                                                                                                                                                                                                                                                                                                                                                                                                                                                                                                                                                                                                                    |                                                                    | 1 |
|-------------------------------------------------------------------------------------------------------------------------------------------------------------------------------------------------------------------------------------------------------------------------------------------------------------------------------------------------------------------------------------------------------------------------------------------------------------------------------------------------------------------------------------------------------------------------------------------------------------------------------------------------------------------------------------------------------------------------------------------------------------------------------------------------------------------------------------------------------------------------------------------------------------------------------------------------------------------------------------------------------------------------------------------------------------------------------------------------------------------------------------------------------------------------------------------------------------------------------------------------------------------------------------------------------------------------------------------------------------------------------------------------------------------------------------------------------------------------------------------------------------------------------------------------------------------------------------------------------------------------------------------------------------------------------------------------------------------------------------------------------------------------------------------------------------------------------------------------------------------------------------------------------------------------------------------------------------------------------------------------------------------------------------------------------------------------------------------------------------------------------|---------|----------------|--------|------|--------|--------|----------------------------------------------------------------------------------------------------------------------------------------------------------------------------------------------------------------------------------------------------------------------------------------------------------------------------------------------------------------------------------------------------------------------------------------------------------------------------------------------------------------------------------------------------------------------------------------------------------------------------------------------------------------------------------------------------------------------------------------------------------------------------------------------------------------------------------------------------------------------------------------------------------------------------------------------------------------------------------------------------------------------------------------------------------------------------------------------------------------------------------------------------------------------------------------------------------------------------------------------------------------------------------------------------------------------------------------------------------------------------------------------------------------------------------------------------------------------------------------------------------------------------------------------------------------------------------------------------------------------------------------------------------------------------------------------------------------------------------------------------------------------------------------------------------------------------------------------------------------------------------------------------------------------------------------------------------------------------------------------------------------------------------------------------------------------------------------------------------------------------------------------------------------------------------------------------------------------------------------------------------------------------------------------------------------------------------------------------------------|--------------------------------------------------------------------|---|
| A not supported the second process of the compared of the content |         | <b>4</b>       | كتابة  | رقما | ,      |        |                                                                                                                                                                                                                                                                                                                                                                                                                                                                                                                                                                                                                                                                                                                                                                                                                                                                                                                                                                                                                                                                                                                                                                                                                                                                                                                                                                                                                                                                                                                                                                                                                                                                                                                                                                                                                                                                                                                                                                                                                                                                                                                                                                                                                                                                                                                                                                |                                                                    | F |
| Sopply and install corrugated metallic sheets for the calling of shelters and the corrugated sheet must be according to the following perfectiones:    Proceedings                                                                                                                                                                                                                                                                                                                                                                                                                                                                                                                                                                                                                                                                                                                                                                                                                                                                                                                                                                                                                                                                                                                                                                                                                                                                                                                                                                                                                                                                                                                                                                                                                                                                                                                                                                                                                                                                                                                                                            |         |                |        |      | 1      | Roll   | عنزل حرازي للسقف:  Supply and install thermal insulator for the ceiling of shelters which will be installed under the corrugated sheets, the thermal insulator must be according to the following specifications:  Dimensions: 1 x 20 m  Insulation sheet: Tin sided (8 mm thick) with good quality.  Location: for the ceiling under the corrugated sheets according to the specifications, Drawings,                                                                                                                                                                                                                                                                                                                                                                                                                                                                                                                                                                                                                                                                                                                                                                                                                                                                                                                                                                                                                                                                                                                                                                                                                                                                                                                                                                                                                                                                                                                                                                                                                                                                                                                                                                                                                                                                                                                                                         |                                                                    |   |
| iron Beams for the ceiling:  The beams of the perioder of the charactery in the perioder of the control of the control of the control of the control of the beat control of the control of the beat control of the control of the beat control of the beat control of the control of the beat control of the beat control of the control of the control of the beat control of the co |         |                |        |      | 4      | NO     | Supply and install corrugated metallic sheets for the ceiling of shelters and the corrugated sheets must be according to the following specifications:  Dimensions: 1.0 x 6.0 m  Type: 0.35  Made: Saudi  Type: 0.35  Made: Saudi  Location: for the ceiling over the insulator layer according to the specifications and Drawings, Installation:  The corrugated metal sheets layer will be installed by nalls 2.5 inches screw nails (bolts) with rubber to prevent the rainwater, Each corrugated sheet must be installed by five crews (bolts) and by rubber on the iron arc beams 30x60x1.25 mm of the roof on the insulator layer, 5 cm and by rubber on the iron arc beams 30x60x1.25 mm of the roof on the insulator layer, 5 cm and on the roof on the insulator layer, 5 cm and the corrugated sheet will be as overlaps,25 cm in short direction over the front and back facade of shelter, according to the drawings.  Note: no part will be cut from the corrugated sheet must be installed by five screw on each iron SHS beam, that mean each sheet will be installed by 20 screw nails to resist the strong winds and 100 bolts is the total at the least for each shelter.                                                                                                                                                                                                                                                                                                                                                                                                                                                                                                                                                                                                                                                                                                                                                                                                                                                                                                                                                                                                                                                                                                                                                                    | 1.0 x 5.0 meter المبقائح المعدنية المعوجة                          |   |
| القسم: كلا وابق (شيلمان) الموقع: 4 جوانب (على جدران الطوب على طول محيط المأوى، على الموقع المؤوى، على الموقع المؤوى المؤ |         |                | 4      |      | 5      | Pcs    | The beams of the ceiling will be implemented from SHS 30x60x1.25 mm. Shapes: Arc Shape length: 4 m الطول: 4 م الطول: 4 ه الطول: 4 م                                                                                                                                                                                                                                  | SHS 30x60x1.25<br>Mm<br>عوارض حديدية للسقف<br>SHS 30x60x1.25       | E |
| (if the peices SHS 33x65 mm, not available their territies peices sHS 35x65 mm, not available their territies peices sHS 35x65 mm, not available their peices s |         |                |        | 6    |        | 2. 14. | القسم: \$2.72 سو \$2.72 بوصة) القسم: \$2.72 سع \$2.72 سع \$2.72 بوصة) القسم: \$2.72 سع \$2 | iron base Angle Shape<br>(Sheiman)<br>نة حديدية شكل زاوية (شيلمان) |   |