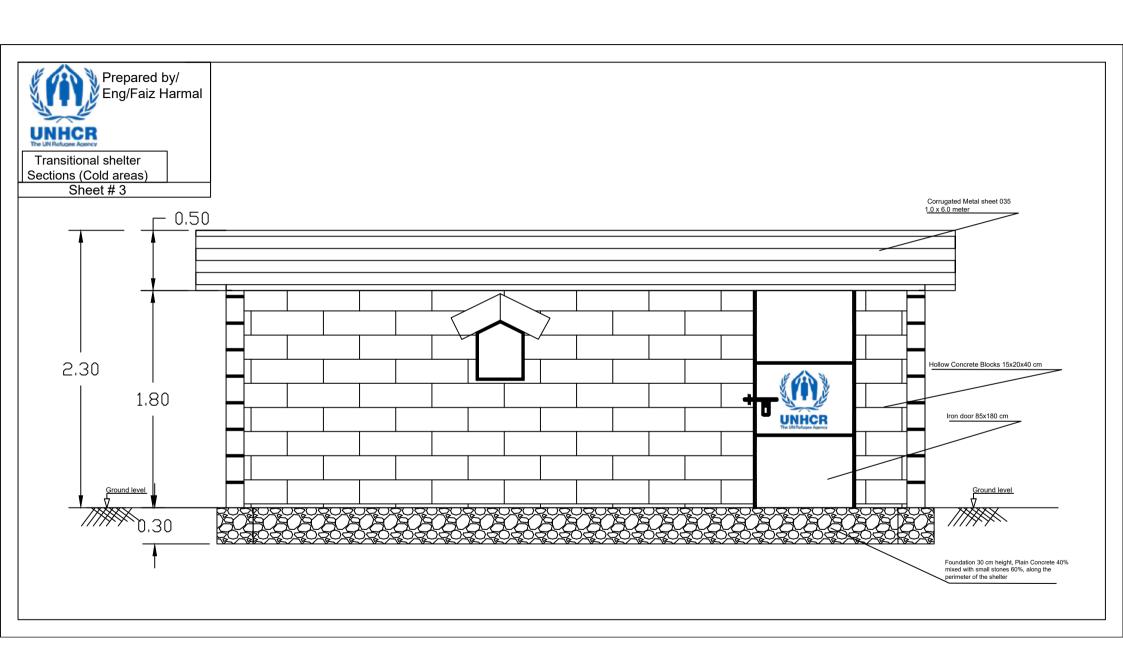

#### عدد الخيم التي سوف يتم تنفيذها في مخيم شاطى عميش(31), مخيم شاطى عصب (30), مخيم المدورة (35) و مخيم الظهرة (25) مديرية العشة محافظة عمران باجمالي عدد (121) ماوى قابل للزيادة او النقصان

| السعر الإجمالي ملاحظات | كتابة | رقما | الكمية | الوحدة |                                                                                                                                                                                                                                                                                                                                                                                                                                                                                                                                                                                                                                                                                                                                                                                                                                                                                                                                                                                                                          |                                                                                                                                                                                                                                                                                                                                                                                                                                                                                                                                                                                                                                                                                                                                                                                                                                                                                                                                                                                                                                                                                                              |                                                                                                                 |   |
|------------------------|-------|------|--------|--------|--------------------------------------------------------------------------------------------------------------------------------------------------------------------------------------------------------------------------------------------------------------------------------------------------------------------------------------------------------------------------------------------------------------------------------------------------------------------------------------------------------------------------------------------------------------------------------------------------------------------------------------------------------------------------------------------------------------------------------------------------------------------------------------------------------------------------------------------------------------------------------------------------------------------------------------------------------------------------------------------------------------------------|--------------------------------------------------------------------------------------------------------------------------------------------------------------------------------------------------------------------------------------------------------------------------------------------------------------------------------------------------------------------------------------------------------------------------------------------------------------------------------------------------------------------------------------------------------------------------------------------------------------------------------------------------------------------------------------------------------------------------------------------------------------------------------------------------------------------------------------------------------------------------------------------------------------------------------------------------------------------------------------------------------------------------------------------------------------------------------------------------------------|-----------------------------------------------------------------------------------------------------------------|---|
|                        |       |      |        |        |                                                                                                                                                                                                                                                                                                                                                                                                                                                                                                                                                                                                                                                                                                                                                                                                                                                                                                                                                                                                                          | بيان العمـل                                                                                                                                                                                                                                                                                                                                                                                                                                                                                                                                                                                                                                                                                                                                                                                                                                                                                                                                                                                                                                                                                                  |                                                                                                                 |   |
|                        |       |      | 1.7    | M3     | الإبعاد:<br>العرض: 30 سم<br>العمق: 30 سم<br>الطول: على طول محيط المارى (18.6 م)<br>حفر أساسات الجدار بجميع أنواع التربة في المواقع المستهدفة حسب<br>الأبعاد اعلاه ويشمل العمل أيضاً ثوريد وتنفيذ خرسانة عادية مخلوطة<br>بالحجر (جوام) بنفس الأبعاد حسب المخططات                                                                                                                                                                                                                                                                                                                                                                                                                                                                                                                                                                                                                                                                                                                                                          | Item Description Dimensions: width: 30 cm Depth: 30 cm Length: along the shelter perimeter (18.6 m) Excavating the foundation for the wall in all types of the soil in the targeted sites, according to the dimensions above, the work includes also supply and implement a Plain concrete mixed by stone (Jouam) with same dimensions according to the drawings                                                                                                                                                                                                                                                                                                                                                                                                                                                                                                                                                                                                                                                                                                                                             | Foundations under<br>the Brick walls<br>الأساس تحت جدران من<br>الطوب                                            | 1 |
|                        |       |      | 34.5   | M2     | جدار من الطوب: كتل خرسانية مجوفة توريد وتركيب جدران من الطوب لمحيط الماوى، وسيتم إنشاء جدار من الطوب على طول محيط الماوى، وسيتم إنشاء جدار من الطوب على طول محيط الماوى، وسيتم إنشاء جدار من الريقاع: 180 م فوق مستوى الأساس والأرض.  الريقاع: كتل خرسانية مجوفة تسنيع إلى درجة أولى، جودة عالية (يجب أن تكون فتحات كل كتلة خرسانية أصية حافة كل وحدة كتلة.  السعر يشمل: - تنفيذ خرسانة عادية بجانب فاعدة الشكل الزاوية على طول محيط الساوى لمنع تشرب مياه الأمطار حسب المخططات في تفاصيل 2 جميع تكاليف العمالة والمياه والطوب الجيد لتنفيذ الجدار حسب المخططات المجب أن يكون بناء الطوب من قبل عمال بناء ماهرين وباستخدام الماط الأسمني باغسة 1: والأسمنت: الرمل)، ويجب أن يقوم الملاط الأسمني باغلاق جميع الفجوات الموجودة في الجدار حسب المخططات. الملاط الأسمني باغلاق جميع الفجوات الموجودة في الجدار حسب المخططات. 2 معالجة الجدارات بالكامل بالماء لمدة أسبوع ثلاث مرات يومياً.  2 - معالجة الجداران بالكامل بالماء لمدة أسبوع ثلاث مرات يومياً.  3 - معالجة الجداران بالكامل بالماء لمدة أسبوع ثلاث مرات يومياً. | Brick wall: Hollow Concrete blocks  Supply and installation Bricks walls for the shelter's perimeter, the bricks wall will be constructed along the shelter perimeter  Thickness 15 cm  Height: 1,80 m over the foundation and ground level,  Type: Hollow Concrete blocks, Automatic manufacture first class, high quality (sample must be provided to approved pre-delivery it to be girl). If a hole of each concrete block must be the smallest size, and not less than 3cm thickness for the external edge of each block unit.  The price include:  - Implementation plan concrete by beind the angle shape base along the perimeter of shelter to prevent amy beepage for the rainwater according to drawings in Details 2  - All cost of jabors, water, a good quality of bricks to implement the wall according to the drawings  Note:  1. the bricks must be constructed by skilled builders and using cement mortar 1:3 (cement: Sand), the cement mortar must close all gains in the wall according to drawings.  3. The implementation must be according to the BOQ and drawings of the shelters | Brick Wall 15x20x40<br>cm Hollow Concrete<br>blocks<br>جدار من الطوب<br>15x20x40 خرسائية مجوفة<br>خرسائية مجوفة |   |

| ملاحظات | السعر الإجمالي | ير الوحدة |      | الكمية | الوحدة | بيان العمل                                                                                                                                                                                                                                                                                                                                                                                                                                                                                                                                                                                                                                                                                                                                                                                                                                                                                                                                                                                                                                                                                                                                                                                                                                                                                                                                                                                                                                                                                                                                                                                                                                                                                                                                                                                                                                                                                                                                                                                                                                                                                                                    |                                                                                                                                                |
|---------|----------------|-----------|------|--------|--------|-------------------------------------------------------------------------------------------------------------------------------------------------------------------------------------------------------------------------------------------------------------------------------------------------------------------------------------------------------------------------------------------------------------------------------------------------------------------------------------------------------------------------------------------------------------------------------------------------------------------------------------------------------------------------------------------------------------------------------------------------------------------------------------------------------------------------------------------------------------------------------------------------------------------------------------------------------------------------------------------------------------------------------------------------------------------------------------------------------------------------------------------------------------------------------------------------------------------------------------------------------------------------------------------------------------------------------------------------------------------------------------------------------------------------------------------------------------------------------------------------------------------------------------------------------------------------------------------------------------------------------------------------------------------------------------------------------------------------------------------------------------------------------------------------------------------------------------------------------------------------------------------------------------------------------------------------------------------------------------------------------------------------------------------------------------------------------------------------------------------------------|------------------------------------------------------------------------------------------------------------------------------------------------|
|         |                | كتابة     | رقما |        |        |                                                                                                                                                                                                                                                                                                                                                                                                                                                                                                                                                                                                                                                                                                                                                                                                                                                                                                                                                                                                                                                                                                                                                                                                                                                                                                                                                                                                                                                                                                                                                                                                                                                                                                                                                                                                                                                                                                                                                                                                                                                                                                                               |                                                                                                                                                |
|         |                |           |      | 1      | No     | Door of Shelter:  الماح | iron door of the Shaltu<br>85 X 180 cm<br>(width x height)<br>باب الحديد للمأوى<br>سا 180 cm<br>سا 180 والمرش x الأرزشاع<br>(المرش x الأرزشاع) |
|         |                |           |      | 3      | No     | Windows of Shelter:  Supply and Install new wooden door from phywood 9 mm according to the following specifications: Qty: 3 doors.  Dimensions: 40 x 50 cm width (width x Height)  Hinges: 5 cm cm length, qty= 2 hinges (top and bottom) metal type, good quality and approved by supervisor, Metallic dead lock (Hedrab) 5 cm length and metal Padlock Solid Brass (mid size).  Wooden frame:  External Frame: the door must be installed on two wooden pole 5x5 Section size, around all sides of window, the frame should be installed on the concrete blocks by 6 bolts 10 cm length, installed by drill, two concrete blocks will be made as lintel according to drawings.                                                                                                                                                                                                                                                                                                                                                                                                                                                                                                                                                                                                                                                                                                                                                                                                                                                                                                                                                                                                                                                                                                                                                                                                                                                                                                                                                                                                                                              | Wooden windows of i<br>Shelter<br>40 X 50 cm<br>(width x hieght)<br>لتوافذ الخشبية للداوى<br>40 × 00<br>العرض x الارتقاع)                      |