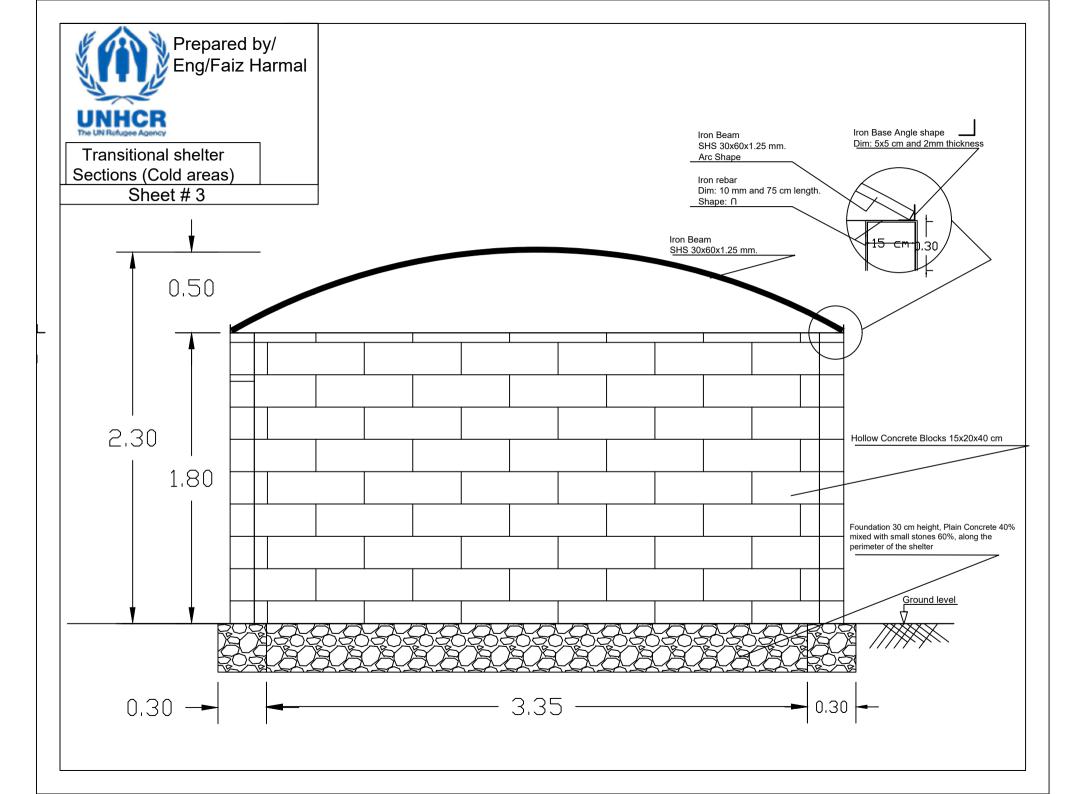

#### عدد الخيم التي سوف يتم تنفيذها في مخيم شاطى عميش(31), مخيم شاطى عصب (30), مخيم المدورة (35) و مخيم الظهرة (25) مديرية العشة محافظة عمران باجمالي عدد (121) ماوى قابل للزيادة او النقصان

| السعر الإجمالي ملاحظات | كتابة | رقما | الكمية | الوحدة |                                                                                                                                                                                                                                                                                                                                                                                                                                                                                                                                                                                                                                                                                                                                                                                                                                                                                                                                                                                                                          |                                                                                                                                                                                                                                                                                                                                                                                                                                                                                                                                                                                                                                                                                                                                                                                                                                                                                                                                                                                                                                                                                                              |                                                                                                                 |   |
|------------------------|-------|------|--------|--------|--------------------------------------------------------------------------------------------------------------------------------------------------------------------------------------------------------------------------------------------------------------------------------------------------------------------------------------------------------------------------------------------------------------------------------------------------------------------------------------------------------------------------------------------------------------------------------------------------------------------------------------------------------------------------------------------------------------------------------------------------------------------------------------------------------------------------------------------------------------------------------------------------------------------------------------------------------------------------------------------------------------------------|--------------------------------------------------------------------------------------------------------------------------------------------------------------------------------------------------------------------------------------------------------------------------------------------------------------------------------------------------------------------------------------------------------------------------------------------------------------------------------------------------------------------------------------------------------------------------------------------------------------------------------------------------------------------------------------------------------------------------------------------------------------------------------------------------------------------------------------------------------------------------------------------------------------------------------------------------------------------------------------------------------------------------------------------------------------------------------------------------------------|-----------------------------------------------------------------------------------------------------------------|---|
|                        |       |      |        |        |                                                                                                                                                                                                                                                                                                                                                                                                                                                                                                                                                                                                                                                                                                                                                                                                                                                                                                                                                                                                                          | بيان العمـل                                                                                                                                                                                                                                                                                                                                                                                                                                                                                                                                                                                                                                                                                                                                                                                                                                                                                                                                                                                                                                                                                                  |                                                                                                                 |   |
|                        |       |      | 1.7    | M3     | الإبعاد:<br>العرض: 30 سم<br>العمق: 30 سم<br>الطول: على طول محيط المارى (18.6 م)<br>حفر أساسات الجدار بجميع أنواع التربة في المواقع المستهدفة حسب<br>الأبعاد اعلاه ويشمل العمل أيضاً ثوريد وتنفيذ خرسانة عادية مخلوطة<br>بالحجر (جوام) بنفس الأبعاد حسب المخططات                                                                                                                                                                                                                                                                                                                                                                                                                                                                                                                                                                                                                                                                                                                                                          | Item Description Dimensions: width: 30 cm Depth: 30 cm Length: along the shelter perimeter (18.6 m) Excavating the foundation for the wall in all types of the soil in the targeted sites, according to the dimensions above, the work includes also supply and implement a Plain concrete mixed by stone (Jouam) with same dimensions according to the drawings                                                                                                                                                                                                                                                                                                                                                                                                                                                                                                                                                                                                                                                                                                                                             | Foundations under<br>the Brick walls<br>الأساس تحت جدران من<br>الطوب                                            | 1 |
|                        |       |      | 34.5   | M2     | جدار من الطوب: كتل خرسانية مجوفة توريد وتركيب جدران من الطوب لمحيط الماوى، وسيتم إنشاء جدار من الطوب على طول محيط الماوى، وسيتم إنشاء جدار من الطوب على طول محيط الماوى، وسيتم إنشاء جدار من الريقاع: 180 م فوق مستوى الأساس والأرض.  الريقاع: كتل خرسانية مجوفة تسنيع إلى درجة أولى، جودة عالية (يجب أن تكون فتحات كل كتلة خرسانية أصية حافة كل وحدة كتلة.  السعر يشمل: - تنفيذ خرسانة عادية بجانب فاعدة الشكل الزاوية على طول محيط الساوى لمنع تشرب مياه الأمطار حسب المخططات في تفاصيل 2 جميع تكاليف العمالة والمياه والطوب الجيد لتنفيذ الجدار حسب المخططات المجب أن يكون بناء الطوب من قبل عمال بناء ماهرين وباستخدام الماط الأسمني باغسة 1: والأسمنت: الرمل)، ويجب أن يقوم الملاط الأسمني باغلاق جميع الفجوات الموجودة في الجدار حسب المخططات. الملاط الأسمني باغلاق جميع الفجوات الموجودة في الجدار حسب المخططات. 2 معالجة الجدارات بالكامل بالماء لمدة أسبوع ثلاث مرات يومياً.  2 - معالجة الجداران بالكامل بالماء لمدة أسبوع ثلاث مرات يومياً.  3 - معالجة الجداران بالكامل بالماء لمدة أسبوع ثلاث مرات يومياً. | Brick wall: Hollow Concrete blocks  Supply and installation Bricks walls for the shelter's perimeter, the bricks wall will be constructed along the shelter perimeter  Thickness 15 cm  Height: 1,80 m over the foundation and ground level,  Type: Hollow Concrete blocks, Automatic manufacture first class, high quality (sample must be provided to approved pre-delivery it to be girl). If a hole of each concrete block must be the smallest size, and not less than 3cm thickness for the external edge of each block unit.  The price include:  - Implementation plan concrete by beind the angle shape base along the perimeter of shelter to prevent amy beepage for the rainwater according to drawings in Details 2  - All cost of jabors, water, a good quality of bricks to implement the wall according to the drawings  Note:  1. the bricks must be constructed by skilled builders and using cement mortar 1:3 (cement: Sand), the cement mortar must close all gains in the wall according to drawings.  3. The implementation must be according to the BOQ and drawings of the shelters | Brick Wall 15x20x40<br>cm Hollow Concrete<br>blocks<br>جدار من الطوب<br>15x20x40 خرسائية مجوفة<br>خرسائية مجوفة |   |

| Per                                                                                                                                                                                                                                                                                                                                                                                                                                                                                                                                                                                                                                                                                                                                                                                                                                                                                                                                                                                                                                                                                                                                                                                                                                                                                                                                                                                                                                                                                                                                                                                                                                                                                                                                                                                                                                                                                                                                                                                                                                                                                                                           | ملاحظات | السعر الإجمالي | الوحدة | سعو  | الكمية | الوحدة | بيان العمـل                                                                                                                                                                                                                                                                                                                                                                                                                                                                                                                                                                                                                                                                                                                                                                                                                                                                                                                                                                                                                                                                                                                                                                                                                                                                                                                                                                                                                                                                                                                                                                                                                                                                                                                                                                                                                                                                                                                                                                                                                                                                                                                                                                                                                                                                                                                                                    |                                                                    | 1 |
|-------------------------------------------------------------------------------------------------------------------------------------------------------------------------------------------------------------------------------------------------------------------------------------------------------------------------------------------------------------------------------------------------------------------------------------------------------------------------------------------------------------------------------------------------------------------------------------------------------------------------------------------------------------------------------------------------------------------------------------------------------------------------------------------------------------------------------------------------------------------------------------------------------------------------------------------------------------------------------------------------------------------------------------------------------------------------------------------------------------------------------------------------------------------------------------------------------------------------------------------------------------------------------------------------------------------------------------------------------------------------------------------------------------------------------------------------------------------------------------------------------------------------------------------------------------------------------------------------------------------------------------------------------------------------------------------------------------------------------------------------------------------------------------------------------------------------------------------------------------------------------------------------------------------------------------------------------------------------------------------------------------------------------------------------------------------------------------------------------------------------------|---------|----------------|--------|------|--------|--------|----------------------------------------------------------------------------------------------------------------------------------------------------------------------------------------------------------------------------------------------------------------------------------------------------------------------------------------------------------------------------------------------------------------------------------------------------------------------------------------------------------------------------------------------------------------------------------------------------------------------------------------------------------------------------------------------------------------------------------------------------------------------------------------------------------------------------------------------------------------------------------------------------------------------------------------------------------------------------------------------------------------------------------------------------------------------------------------------------------------------------------------------------------------------------------------------------------------------------------------------------------------------------------------------------------------------------------------------------------------------------------------------------------------------------------------------------------------------------------------------------------------------------------------------------------------------------------------------------------------------------------------------------------------------------------------------------------------------------------------------------------------------------------------------------------------------------------------------------------------------------------------------------------------------------------------------------------------------------------------------------------------------------------------------------------------------------------------------------------------------------------------------------------------------------------------------------------------------------------------------------------------------------------------------------------------------------------------------------------------|--------------------------------------------------------------------|---|
| A not supported the second process of the compared of the content |         | <b>4</b>       | كتابة  | رقما | ,      |        |                                                                                                                                                                                                                                                                                                                                                                                                                                                                                                                                                                                                                                                                                                                                                                                                                                                                                                                                                                                                                                                                                                                                                                                                                                                                                                                                                                                                                                                                                                                                                                                                                                                                                                                                                                                                                                                                                                                                                                                                                                                                                                                                                                                                                                                                                                                                                                |                                                                    | F |
| Sopply and install corrugated metallic sheets for the calling of shelters and the corrugated sheet must be according to the following perfectiones:    Proceedings                                                                                                                                                                                                                                                                                                                                                                                                                                                                                                                                                                                                                                                                                                                                                                                                                                                                                                                                                                                                                                                                                                                                                                                                                                                                                                                                                                                                                                                                                                                                                                                                                                                                                                                                                                                                                                                                                                                                                            |         |                |        |      | 1      | Roll   | عنزل حرازي للسقف:  Supply and install thermal insulator for the ceiling of shelters which will be installed under the corrugated sheets, the thermal insulator must be according to the following specifications:  Dimensions: 1 x 20 m  Insulation sheet: Tin sided (8 mm thick) with good quality.  Location: for the ceiling under the corrugated sheets according to the specifications, Drawings,                                                                                                                                                                                                                                                                                                                                                                                                                                                                                                                                                                                                                                                                                                                                                                                                                                                                                                                                                                                                                                                                                                                                                                                                                                                                                                                                                                                                                                                                                                                                                                                                                                                                                                                                                                                                                                                                                                                                                         |                                                                    |   |
| iron Beams for the ceiling:  The beams of the perioder of the charactery in the perioder of the control of the control of the control of the control of the beat control of the control of the beat control of the control of the beat control of the beat control of the control of the beat control of the beat control of the control of the control of the beat control of the co |         |                |        |      | 4      | NO     | Supply and install corrugated metallic sheets for the ceiling of shelters and the corrugated sheets must be according to the following specifications:  Dimensions: 1.0 x 6.0 m  Type: 0.35  Made: Saudi  Type: 0.35  Made: Saudi  Location: for the ceiling over the insulator layer according to the specifications and Drawings, Installation:  The corrugated metal sheets layer will be installed by nalls 2.5 inches screw nails (bolts) with rubber to prevent the rainwater, Each corrugated sheet must be installed by five crews (bolts) and by rubber on the iron arc beams 30x60x1.25 mm of the roof on the insulator layer, 5 cm and by rubber on the iron arc beams 30x60x1.25 mm of the roof on the insulator layer, 5 cm and on the roof on the insulator layer, 5 cm and the corrugated sheet will be as overlaps,25 cm in short direction over the front and back facade of shelter, according to the drawings.  Note: no part will be cut from the corrugated sheet must be installed by five screw on each iron SHS beam, that mean each sheet will be installed by 20 screw nails to resist the strong winds and 100 bolts is the total at the least for each shelter.                                                                                                                                                                                                                                                                                                                                                                                                                                                                                                                                                                                                                                                                                                                                                                                                                                                                                                                                                                                                                                                                                                                                                                    | 1.0 x 5.0 meter المبقائح المعدنية المعوجة                          |   |
| القسم: كلا وابق (شيلمان) الموقع: 4 جوانب (على جدران الطوب على طول محيط المأوى، على الموقع المؤوى، على الموقع المؤوى المؤ |         |                | 4      |      | 5      | Pcs    | The beams of the ceiling will be implemented from SHS 30x60x1.25 mm. Shapes: Arc Shape length: 4 m الطول: 4 م الطول: 4 ه الطول: 4 م                                                                                                                                                                                                                                  | SHS 30x60x1.25<br>Mm<br>عوارض حديدية للسقف<br>SHS 30x60x1.25       | E |
| (if the peices SHS 33x65 mm, not available their territies peices sHS 35x65 mm, not available their territies peices sHS 35x65 mm, not available their peices s |         |                |        | 6    |        | 2. 14. | القسم: \$2.72 سو \$2.72 بوصة) القسم: \$2.72 سع \$2.72 سع \$2.72 بوصة) القسم: \$2.72 سع \$2 | iron base Angle Shape<br>(Sheiman)<br>نة حديدية شكل زاوية (شيلمان) |   |