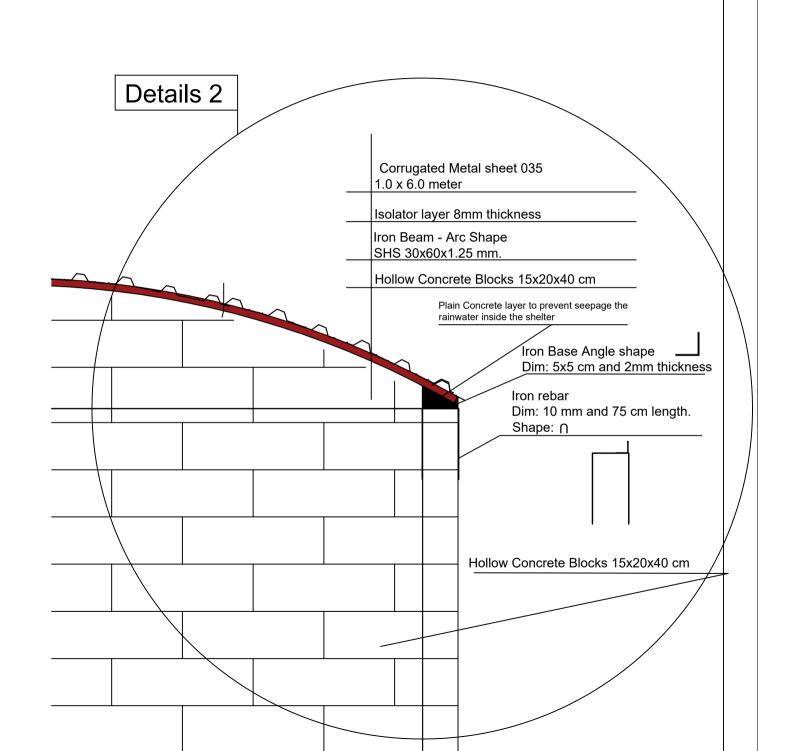

#### عدد الخيم التي سوف يتم تنفيذها في مخيم شاطى عميش(31), مخيم شاطى عصب (30), مخيم المدورة (35) و مخيم الظهرة (25) مديرية العشة محافظة عمران باجمالي عدد (121) ماوى قابل للزيادة او النقصان

| السعر الإجمالي ملاحظات | كتابة | رقما | الكمية | الوحدة |                                                                                                                                                                                                                                                                                                                                                                                                                                                                                                                                                                                                                                                                                                                                                                                                                                                                                                                                                                                                                          |                                                                                                                                                                                                                                                                                                                                                                                                                                                                                                                                                                                                                                                                                                                                                                                                                                                                                                                                                                                                                                                                                                              |                                                                                                                 |   |
|------------------------|-------|------|--------|--------|--------------------------------------------------------------------------------------------------------------------------------------------------------------------------------------------------------------------------------------------------------------------------------------------------------------------------------------------------------------------------------------------------------------------------------------------------------------------------------------------------------------------------------------------------------------------------------------------------------------------------------------------------------------------------------------------------------------------------------------------------------------------------------------------------------------------------------------------------------------------------------------------------------------------------------------------------------------------------------------------------------------------------|--------------------------------------------------------------------------------------------------------------------------------------------------------------------------------------------------------------------------------------------------------------------------------------------------------------------------------------------------------------------------------------------------------------------------------------------------------------------------------------------------------------------------------------------------------------------------------------------------------------------------------------------------------------------------------------------------------------------------------------------------------------------------------------------------------------------------------------------------------------------------------------------------------------------------------------------------------------------------------------------------------------------------------------------------------------------------------------------------------------|-----------------------------------------------------------------------------------------------------------------|---|
|                        |       |      |        |        |                                                                                                                                                                                                                                                                                                                                                                                                                                                                                                                                                                                                                                                                                                                                                                                                                                                                                                                                                                                                                          | بيان العمـل                                                                                                                                                                                                                                                                                                                                                                                                                                                                                                                                                                                                                                                                                                                                                                                                                                                                                                                                                                                                                                                                                                  |                                                                                                                 |   |
|                        |       |      | 1.7    | M3     | الإبعاد:<br>العرض: 30 سم<br>العمق: 30 سم<br>الطول: على طول محيط المارى (18.6 م)<br>حفر أساسات الجدار بجميع أنواع التربة في المواقع المستهدفة حسب<br>الأبعاد اعلاه ويشمل العمل أيضاً ثوريد وتنفيذ خرسانة عادية مخلوطة<br>بالحجر (جوام) بنفس الأبعاد حسب المخططات                                                                                                                                                                                                                                                                                                                                                                                                                                                                                                                                                                                                                                                                                                                                                          | Item Description Dimensions: width: 30 cm Depth: 30 cm Length: along the shelter perimeter (18.6 m) Excavating the foundation for the wall in all types of the soil in the targeted sites, according to the dimensions above, the work includes also supply and implement a Plain concrete mixed by stone (Jouam) with same dimensions according to the drawings                                                                                                                                                                                                                                                                                                                                                                                                                                                                                                                                                                                                                                                                                                                                             | Foundations under<br>the Brick walls<br>الأساس تحت جدران من<br>الطوب                                            | 1 |
|                        |       |      | 34.5   | M2     | جدار من الطوب: كتل خرسانية مجوفة توريد وتركيب جدران من الطوب لمحيط الماوى، وسيتم إنشاء جدار من الطوب على طول محيط الماوى، وسيتم إنشاء جدار من الطوب على طول محيط الماوى، وسيتم إنشاء جدار من الريقاع: 180 م فوق مستوى الأساس والأرض.  الريقاع: كتل خرسانية مجوفة تسنيع إلى درجة أولى، جودة عالية (يجب أن تكون فتحات كل كتلة خرسانية أصية حافة كل وحدة كتلة.  السعر يشمل: - تنفيذ خرسانة عادية بجانب فاعدة الشكل الزاوية على طول محيط الساوى لمنع تشرب مياه الأمطار حسب المخططات في تفاصيل 2 جميع تكاليف العمالة والمياه والطوب الجيد لتنفيذ الجدار حسب المخططات المجب أن يكون بناء الطوب من قبل عمال بناء ماهرين وباستخدام الماط الأسمني باغسة 1: والأسمنت: الرمل)، ويجب أن يقوم الملاط الأسمني باغلاق جميع الفجوات الموجودة في الجدار حسب المخططات. الملاط الأسمني باغلاق جميع الفجوات الموجودة في الجدار حسب المخططات. 2 معالجة الجدارات بالكامل بالماء لمدة أسبوع ثلاث مرات يومياً.  2 - معالجة الجداران بالكامل بالماء لمدة أسبوع ثلاث مرات يومياً.  3 - معالجة الجداران بالكامل بالماء لمدة أسبوع ثلاث مرات يومياً. | Brick wall: Hollow Concrete blocks  Supply and installation Bricks walls for the shelter's perimeter, the bricks wall will be constructed along the shelter perimeter  Thickness 15 cm  Height: 1,80 m over the foundation and ground level,  Type: Hollow Concrete blocks, Automatic manufacture first class, high quality (sample must be provided to approved pre-delivery it to be girl). If a hole of each concrete block must be the smallest size, and not less than 3cm thickness for the external edge of each block unit.  The price include:  - Implementation plan concrete by beind the angle shape base along the perimeter of shelter to prevent amy beepage for the rainwater according to drawings in Details 2  - All cost of jabors, water, a good quality of bricks to implement the wall according to the drawings  Note:  1. the bricks must be constructed by skilled builders and using cement mortar 1:3 (cement: Sand), the cement mortar must close all gains in the wall according to drawings.  3. The implementation must be according to the BOQ and drawings of the shelters | Brick Wall 15x20x40<br>cm Hollow Concrete<br>blocks<br>جدار من الطوب<br>15x20x40 خرسائية مجوفة<br>خرسائية مجوفة |   |

| Per                                                                                                                                                                                                                                                                                                                                                                                                                                                                                                                                                                                                                                                                                                                                                                                                                                                                                                                                                                                                                                                                                                                                                                                                                                                                                                                                                                                                                                                                                                                                                                                                                                                                                                                                                                                                                                                                                                                                                                                                                                                                                                                           | ملاحظات | السعر الإجمالي | الوحدة | سعو  | الكمية | الوحدة | بيان العمـل                                                                                                                                                                                                                                                                                                                                                                                                                                                                                                                                                                                                                                                                                                                                                                                                                                                                                                                                                                                                                                                                                                                                                                                                                                                                                                                                                                                                                                                                                                                                                                                                                                                                                                                                                                                                                                                                                                                                                                                                                                                                                                                                                                                                                                                                                                                                                    |                                                                    | 1 |
|-------------------------------------------------------------------------------------------------------------------------------------------------------------------------------------------------------------------------------------------------------------------------------------------------------------------------------------------------------------------------------------------------------------------------------------------------------------------------------------------------------------------------------------------------------------------------------------------------------------------------------------------------------------------------------------------------------------------------------------------------------------------------------------------------------------------------------------------------------------------------------------------------------------------------------------------------------------------------------------------------------------------------------------------------------------------------------------------------------------------------------------------------------------------------------------------------------------------------------------------------------------------------------------------------------------------------------------------------------------------------------------------------------------------------------------------------------------------------------------------------------------------------------------------------------------------------------------------------------------------------------------------------------------------------------------------------------------------------------------------------------------------------------------------------------------------------------------------------------------------------------------------------------------------------------------------------------------------------------------------------------------------------------------------------------------------------------------------------------------------------------|---------|----------------|--------|------|--------|--------|----------------------------------------------------------------------------------------------------------------------------------------------------------------------------------------------------------------------------------------------------------------------------------------------------------------------------------------------------------------------------------------------------------------------------------------------------------------------------------------------------------------------------------------------------------------------------------------------------------------------------------------------------------------------------------------------------------------------------------------------------------------------------------------------------------------------------------------------------------------------------------------------------------------------------------------------------------------------------------------------------------------------------------------------------------------------------------------------------------------------------------------------------------------------------------------------------------------------------------------------------------------------------------------------------------------------------------------------------------------------------------------------------------------------------------------------------------------------------------------------------------------------------------------------------------------------------------------------------------------------------------------------------------------------------------------------------------------------------------------------------------------------------------------------------------------------------------------------------------------------------------------------------------------------------------------------------------------------------------------------------------------------------------------------------------------------------------------------------------------------------------------------------------------------------------------------------------------------------------------------------------------------------------------------------------------------------------------------------------------|--------------------------------------------------------------------|---|
| A not supported the second process of the compared of the content |         | <b>4</b>       | كتابة  | رقما | ,      |        |                                                                                                                                                                                                                                                                                                                                                                                                                                                                                                                                                                                                                                                                                                                                                                                                                                                                                                                                                                                                                                                                                                                                                                                                                                                                                                                                                                                                                                                                                                                                                                                                                                                                                                                                                                                                                                                                                                                                                                                                                                                                                                                                                                                                                                                                                                                                                                |                                                                    | F |
| Sopply and install corrugated metallic sheets for the calling of shelters and the corrugated sheet must be according to the following perfectiones:    Proceedings                                                                                                                                                                                                                                                                                                                                                                                                                                                                                                                                                                                                                                                                                                                                                                                                                                                                                                                                                                                                                                                                                                                                                                                                                                                                                                                                                                                                                                                                                                                                                                                                                                                                                                                                                                                                                                                                                                                                                            |         |                |        |      | 1      | Roll   | عنزل حرازي للسقف:  Supply and install thermal insulator for the ceiling of shelters which will be installed under the corrugated sheets, the thermal insulator must be according to the following specifications:  Dimensions: 1 x 20 m  Insulation sheet: Tin sided (8 mm thick) with good quality.  Location: for the ceiling under the corrugated sheets according to the specifications, Drawings,                                                                                                                                                                                                                                                                                                                                                                                                                                                                                                                                                                                                                                                                                                                                                                                                                                                                                                                                                                                                                                                                                                                                                                                                                                                                                                                                                                                                                                                                                                                                                                                                                                                                                                                                                                                                                                                                                                                                                         |                                                                    |   |
| iron Beams for the ceiling:  The beams of the perioder of the charactery in the perioder of the control of the control of the control of the control of the beat control of the control of the beat control of the control of the beat control of the beat control of the control of the beat control of the beat control of the control of the control of the beat control of the co |         |                |        |      | 4      | NO     | Supply and install corrugated metallic sheets for the ceiling of shelters and the corrugated sheets must be according to the following specifications:  Dimensions: 1.0 x 6.0 m  Type: 0.35  Made: Saudi  Type: 0.35  Made: Saudi  Location: for the ceiling over the insulator layer according to the specifications and Drawings, Installation:  The corrugated metal sheets layer will be installed by nalls 2.5 inches screw nails (bolts) with rubber to prevent the rainwater, Each corrugated sheet must be installed by five crews (bolts) and by rubber on the iron arc beams 30x60x1.25 mm of the roof on the insulator layer, 5 cm and by rubber on the iron arc beams 30x60x1.25 mm of the roof on the insulator layer, 5 cm and on the roof on the insulator layer, 5 cm and the corrugated sheet will be as overlaps,25 cm in short direction over the front and back facade of shelter, according to the drawings.  Note: no part will be cut from the corrugated sheet must be installed by five screw on each iron SHS beam, that mean each sheet will be installed by 20 screw nails to resist the strong winds and 100 bolts is the total at the least for each shelter.                                                                                                                                                                                                                                                                                                                                                                                                                                                                                                                                                                                                                                                                                                                                                                                                                                                                                                                                                                                                                                                                                                                                                                    | 1.0 x 5.0 meter المبقائح المعدنية المعوجة                          |   |
| القسم: كلا وابق (شيلمان) الموقع: 4 جوانب (على جدران الطوب على طول محيط المأوى، على الموقع المؤوى، على الموقع المؤوى المؤ |         |                | 4      |      | 5      | Pcs    | The beams of the ceiling will be implemented from SHS 30x60x1.25 mm. Shapes: Arc Shape length: 4 m الطول: 4 م الطول: 4 ه الطول: 4 م                                                                                                                                                                                                                                  | SHS 30x60x1.25<br>Mm<br>عوارض حديدية للسقف<br>SHS 30x60x1.25       | E |
| (if the peices SHS 33x65 mm, not available their territies peices sHS 35x65 mm, not available their territies peices sHS 35x65 mm, not available their peices s |         |                |        | 6    |        | 2. 14. | القسم: \$2.72 سو \$2.72 بوصة) القسم: \$2.72 سع \$2.72 سع \$2.72 بوصة) القسم: \$2.72 سع \$2 | iron base Angle Shape<br>(Sheiman)<br>نة حديدية شكل زاوية (شيلمان) |   |