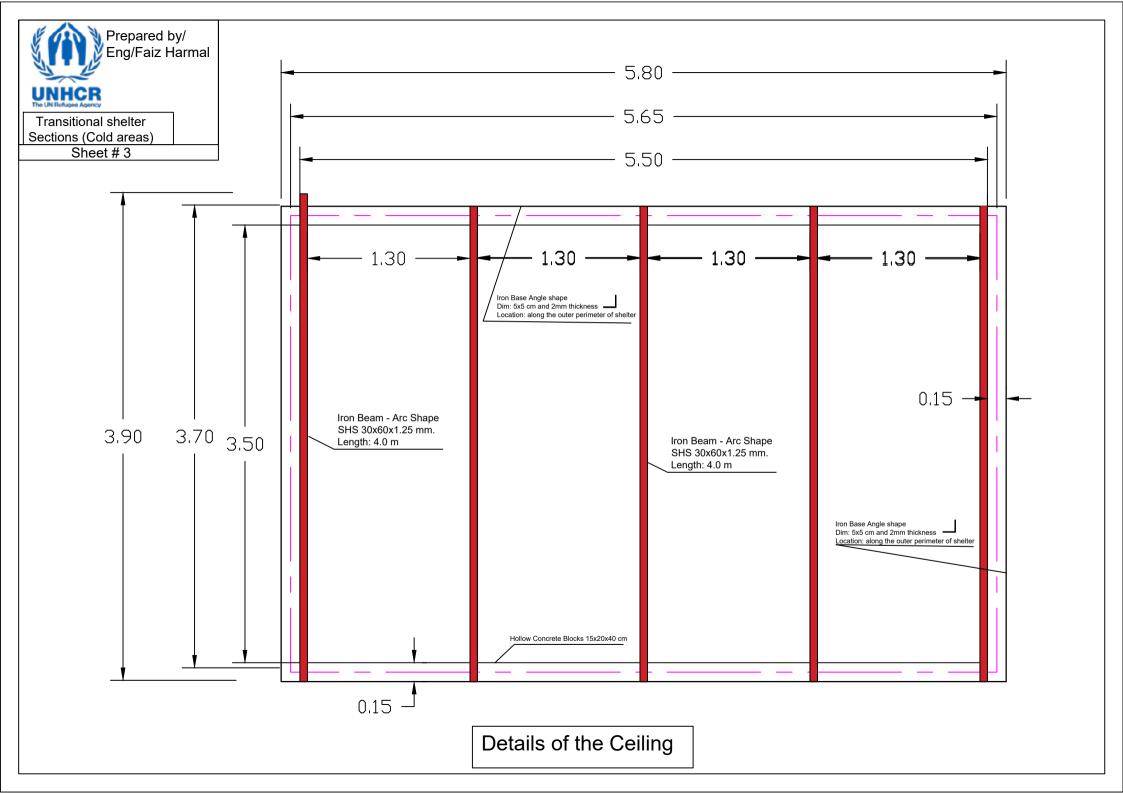

| Per                                                                                                                                                                                                                                                                                                                                                                                                                                                                                                                                                                                                                                                                                                                                                                                                                                                                                                                                                                                                                                                                                                                                                                                                                                                                                                                                                                                                                                                                                                                                                                                                                                                                                                                                                                                                                                                                                                                                                                                                                                                                                                                           | ملاحظات | السعر الإجمالي | الوحدة | سعو  | الكمية | الوحدة | بيان العمـل                                                                                                                                                                                                                                                                                                                                                                                                                                                                                                                                                                                                                                                                                                                                                                                                                                                                                                                                                                                                                                                                                                                                                                                                                                                                                                                                                                                                                                                                                                                                                                                                                                                                                                                                                                                                                                                                                                                                                                                                                                                                                                                                                                                                                                                                                                                                                    |                                                                    | 1 |
|-------------------------------------------------------------------------------------------------------------------------------------------------------------------------------------------------------------------------------------------------------------------------------------------------------------------------------------------------------------------------------------------------------------------------------------------------------------------------------------------------------------------------------------------------------------------------------------------------------------------------------------------------------------------------------------------------------------------------------------------------------------------------------------------------------------------------------------------------------------------------------------------------------------------------------------------------------------------------------------------------------------------------------------------------------------------------------------------------------------------------------------------------------------------------------------------------------------------------------------------------------------------------------------------------------------------------------------------------------------------------------------------------------------------------------------------------------------------------------------------------------------------------------------------------------------------------------------------------------------------------------------------------------------------------------------------------------------------------------------------------------------------------------------------------------------------------------------------------------------------------------------------------------------------------------------------------------------------------------------------------------------------------------------------------------------------------------------------------------------------------------|---------|----------------|--------|------|--------|--------|----------------------------------------------------------------------------------------------------------------------------------------------------------------------------------------------------------------------------------------------------------------------------------------------------------------------------------------------------------------------------------------------------------------------------------------------------------------------------------------------------------------------------------------------------------------------------------------------------------------------------------------------------------------------------------------------------------------------------------------------------------------------------------------------------------------------------------------------------------------------------------------------------------------------------------------------------------------------------------------------------------------------------------------------------------------------------------------------------------------------------------------------------------------------------------------------------------------------------------------------------------------------------------------------------------------------------------------------------------------------------------------------------------------------------------------------------------------------------------------------------------------------------------------------------------------------------------------------------------------------------------------------------------------------------------------------------------------------------------------------------------------------------------------------------------------------------------------------------------------------------------------------------------------------------------------------------------------------------------------------------------------------------------------------------------------------------------------------------------------------------------------------------------------------------------------------------------------------------------------------------------------------------------------------------------------------------------------------------------------|--------------------------------------------------------------------|---|
| A not supported the second process of the compared of the content |         | <b>4</b>       | كتابة  | رقما | ,      |        |                                                                                                                                                                                                                                                                                                                                                                                                                                                                                                                                                                                                                                                                                                                                                                                                                                                                                                                                                                                                                                                                                                                                                                                                                                                                                                                                                                                                                                                                                                                                                                                                                                                                                                                                                                                                                                                                                                                                                                                                                                                                                                                                                                                                                                                                                                                                                                |                                                                    | F |
| Sopply and install corrugated metallic sheets for the calling of shelters and the corrugated sheet must be according to the following perfectiones:    Proceedings                                                                                                                                                                                                                                                                                                                                                                                                                                                                                                                                                                                                                                                                                                                                                                                                                                                                                                                                                                                                                                                                                                                                                                                                                                                                                                                                                                                                                                                                                                                                                                                                                                                                                                                                                                                                                                                                                                                                                            |         |                |        |      | 1      | Roll   | عنزل حرازي للسقف:  Supply and install thermal insulator for the ceiling of shelters which will be installed under the corrugated sheets, the thermal insulator must be according to the following specifications:  Dimensions: 1 x 20 m  Insulation sheet: Tin sided (8 mm thick) with good quality.  Location: for the ceiling under the corrugated sheets according to the specifications, Drawings,                                                                                                                                                                                                                                                                                                                                                                                                                                                                                                                                                                                                                                                                                                                                                                                                                                                                                                                                                                                                                                                                                                                                                                                                                                                                                                                                                                                                                                                                                                                                                                                                                                                                                                                                                                                                                                                                                                                                                         |                                                                    |   |
| iron Beams for the ceiling:  The beams of the perioder of the charactery in the perioder of the control of the control of the control of the control of the beat control of the control of the beat control of the control of the beat control of the beat control of the control of the beat control of the beat control of the control of the control of the beat control of the co |         |                |        |      | 4      | NO     | Supply and install corrugated metallic sheets for the ceiling of shelters and the corrugated sheets must be according to the following specifications:  Dimensions: 1.0 x 6.0 m  Type: 0.35  Made: Saudi  Type: 0.35  Made: Saudi  Location: for the ceiling over the insulator layer according to the specifications and Drawings, Installation:  The corrugated metal sheets layer will be installed by nalls 2.5 inches screw nails (bolts) with rubber to prevent the rainwater, Each corrugated sheet must be installed by five crews (bolts) and by rubber on the iron arc beams 30x60x1.25 mm of the roof on the insulator layer, 5 cm and by rubber on the iron arc beams 30x60x1.25 mm of the roof on the insulator layer, 5 cm and on the roof on the insulator layer, 5 cm and the corrugated sheet will be as overlaps,25 cm in short direction over the front and back facade of shelter, according to the drawings.  Note: no part will be cut from the corrugated sheet must be installed by five screw on each iron SHS beam, that mean each sheet will be installed by 20 screw nails to resist the strong winds and 100 bolts is the total at the least for each shelter.                                                                                                                                                                                                                                                                                                                                                                                                                                                                                                                                                                                                                                                                                                                                                                                                                                                                                                                                                                                                                                                                                                                                                                    | 1.0 x 5.0 meter المبقائح المعدنية المعوجة                          |   |
| القسم: كلا وابق (شيلمان) الموقع: 4 جوانب (على جدران الطوب على طول محيط المأوى، على الموقع المؤوى، على الموقع المؤوى المؤ |         |                | 4      |      | 5      | Pcs    | The beams of the ceiling will be implemented from SHS 30x60x1.25 mm. Shapes: Arc Shape length: 4 m الطول: 4 م الطول: 4 ه الطول: 4 م                                                                                                                                                                                                                                  | SHS 30x60x1.25<br>Mm<br>عوارض حديدية للسقف<br>SHS 30x60x1.25       | E |
| (if the peices SHS 33x65 mm, not available their territies peices sHS 35x65 mm, not available their territies peices sHS 35x65 mm, not available their peices s |         |                |        | 6    |        | 2. 14. | القسم: \$2.72 سو \$2.72 بوصة) القسم: \$2.72 سع \$2.72 سع \$2.72 بوصة) القسم: \$2.72 سع \$2 | iron base Angle Shape<br>(Sheiman)<br>نة حديدية شكل زاوية (شيلمان) |   |